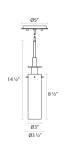

**Dimensions** 

Height: 14.5 Diameter: 3.5 Canopy/Backplate/Base: 5"

**Hanging Details:** 10' Adjustable

Cord

**Electrical Specs** 

Bulb 1 Type: Bulb Quantity: Candelabra Base

Input Voltage:

120VAC Wattage: 60 Color Temperature: N/A Dimming Type: N/A