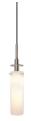

## Candle Pendant Spec Sheet

SKU: 3030.13 Learn more at sonnemanlight.com <a href="https://sonnemanlight.com/candle-pendant">https://sonnemanlight.com/candle-pendant</a>

Size: 1-Light Color/Finish: Satin Nickel

**Dimensions** 

Height: 14.5 Diameter: 3.5 Canopy/Backplate/Base: 5"

**Hanging Details:** 10' Adjustable

Cord

**Electrical Specs** 

Bulb 1 Type: Bulb Quantity: Candelabra Base

Input Voltage:

120VAC Wattage: 60 Color Temperature: N/A Dimming Type: N/A

Shade 1 Material: **Etched Cased** 

Glass

Notes