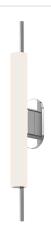

### piccolo encore<sup>TM</sup> LED Sconce

3842.01

#### SHADE 1

| Quantity | 1                        |
|----------|--------------------------|
| Color    | White                    |
| Material | White Etched Cased Glass |
| Height   | 16"                      |
| Diameter | 2                        |

#### **AVAILABLE FINISHES**

Polished Chrome (.01) Satin Nickel (.13) Satin Black (.25)