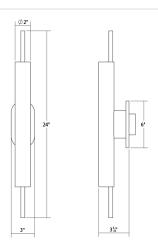

#### **DIMENSIONS**

| Height            | 24" |
|-------------------|-----|
| Width             | 2"  |
| Extension         | 4"  |
| Minimum Extension | 4"  |
| Maximum Extension | 4"  |

| ELECTRICAL SPECS      |              |
|-----------------------|--------------|
| Bulb Type             | Integral LED |
| Bulb Quantity         | 1            |
| Bulb Included?        | Yes          |
| Wattage               | 12           |
| Initial Lumens        | 1380         |
| Input Voltage         | 120VAC       |
| CCT                   | 3000K        |
| CRI                   | 90           |
| Power Supply Type     | Driver       |
| Power Supply Quantity | 1            |
| Power Supply Location | Outlet Box   |
| Dimming Type          | TRIAC/ELV    |
| SHIPPING              |              |

#### SHADE 1

| Quantity | 1                        |
|----------|--------------------------|
| Color    | White                    |
| Material | White Etched Cased Glass |
| Height   | 16"                      |
| Diameter | 2                        |