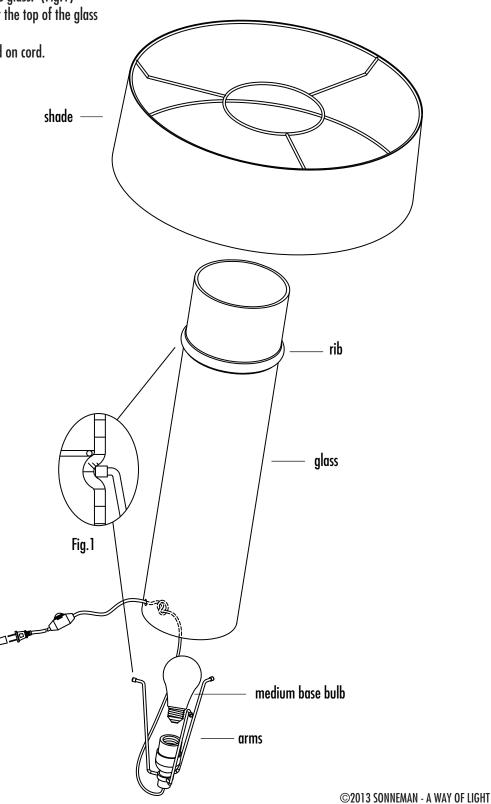

Important: Always disconnect the power before installing or replacing bulb and before cleaning or other maintenance.

- Assembly & Installation Instructions
  1. Place the glass on its side on a smooth, flat surface.
- 2. Install a 60W medium base bulb. (not included).
- 3. Gently squeeze in on the arms until they fit inside the bottom of the glass, being careful not to press on the bulb. Push the socket up until the ends of the arms hook into the groove on the glass. (Fig.1)

4. Stand the glass upright and place the shade over the top of the glass so that the shade sits on the glass rib.

5. Plug in the cord and the dimmer switch is located on cord.