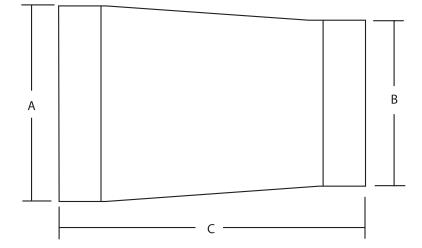

## **Dimensions inches/mm**

| Model    | Α      |     | В  |     | С     |     |
|----------|--------|-----|----|-----|-------|-----|
|          | 10     |     | 8  |     | 7     |     |
| SR10-8   |        | 254 |    | 203 |       | 178 |
| SR8-6    | 8      |     | 6  |     | 7-1/4 |     |
|          |        | 203 |    | 152 |       | 191 |
| SR6-4    | 6      |     | 4  |     | 8-5/8 |     |
|          |        | 152 |    | 102 |       | 219 |
| SR315-12 | 12-2/5 |     | 12 |     | 8-1/2 |     |
|          |        | 315 |    | 305 |       | 216 |