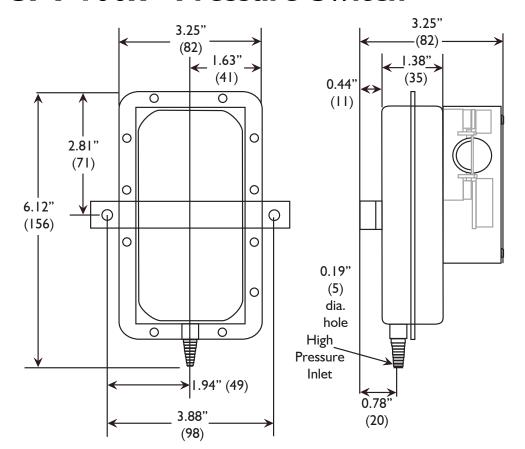

## **SPT-100x - Pressure Switch**

The World's Leading Producer of Air Movement Products 6393 Powers Avenue Jacksonville, Florida 32217-2298 P: 800.961.7370 F: 800.961.7379 www.solerpalau-usa.com

## **Specifications:**

Integral recycling delay timer with 10 minute ON, 15 seconds OFF cycle, 120 volt input.

Power: 120 V AC +10%/-15%, 50/60 Hz. Timing Range: 10 minutes (600 seconds) ±10%

Output: SPST NO relay rated for 8 amps (resistive) @ 250 V AC or 1/8 hp @ 250 V AC.

Electrical Connections: Terminal block with clamp-type screw connector suitable for 12-26 AWG.

Temperature Range: -40 to 140  $^{\circ}$ F (-40 to 60  $^{\circ}$ C)

| ACCESSORY MODEL | I                  | 2     | 3     | 4   | 5 | REMARKS |
|-----------------|--------------------|-------|-------|-----|---|---------|
|                 |                    |       |       |     |   |         |
|                 |                    |       |       |     |   |         |
|                 |                    |       |       |     |   |         |
|                 |                    |       |       |     |   |         |
| PROJECT:        |                    | _ CON | TRACT | OR: |   |         |
|                 | ON: REVISION DATE: |       |       |     |   |         |
| FORM NO.:       |                    |       | DATE: |     |   |         |
| ENGINEER:       |                    | DATE: |       |     |   |         |