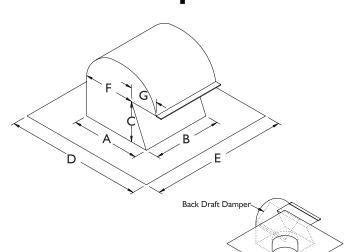

## **Dimensions inches/mm**

**ACCESSORY MODEL** 

| Model | A          | В            | С     | D   | Е   | F            | G     | Weight (lbs) |
|-------|------------|--------------|-------|-----|-----|--------------|-------|--------------|
| RC-4  | 6          | 6            | 3 1/2 | 12  | 12  | 4 1/2        | 2 1/2 | _            |
|       | 8 / 150    | 8 /          | 90    | 300 | 300 | 115          | 60    |              |
| RC-6  | 200        | 200          | 100   | 355 | 355 | 125          | 100   | I            |
| RC-8  | 8          | 8            | 4     | 14  | 14  | 5            | 4     | ı            |
|       | 200        | 200          | /100  | 355 | 355 | /125         | /100  | -            |
| RC-10 | 11/        | П            | 5     | 17  | 17  | 7            | 4     | ı            |
|       | <b>280</b> | <b>/</b> 280 | / 125 | 430 | 430 | <u>/ 175</u> | / 100 |              |