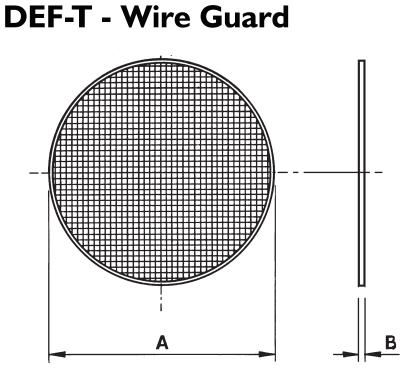

| Model    | Α            | В    |  |
|----------|--------------|------|--|
| DEF-315T | 14.96<br>380 | 0.12 |  |
| DEF-400T | 18.70<br>475 | 0.12 |  |
| DEF-450T | 20.67 525    | 0.12 |  |
| DEF-500T | 23.43<br>595 | 0.12 |  |