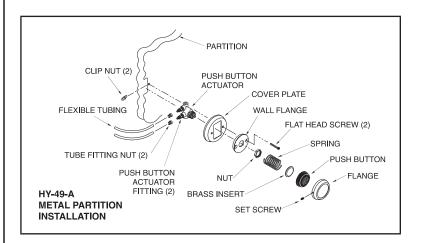

## Metal Partition (MP Variation)

### Description

Metal Partition (MP) Push Button Assembly for use with Sloan Series 900 Hydraulic Flushometers. Recommended for installation on 1" (25 mm) metal toilet stall partition.

### Specifications

Hydraulically Operated Push Button Assembly that includes the following features:

- ADA Compliant Non-Hold-Open feature type Actuator
- Large diameter, Spring Loaded Button
- Mounting fasteners for installation on 1" (25 mm) thick metal toilet stall partition
- Two 36" (914 mm) long flexible tubing for connection to Sloan Series 900 Hydraulic Flushometer