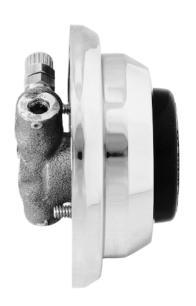

### Hydraulic Flushometer Push Button Actuator

## Metal Partition (MP Variation)

### Description

Metal Partition (MP) Push Button Assembly for use with Sloan Series 900 Hydraulic Flushometers. Recommended for installation on 1" (25 mm) metal toilet stall partition.

### Specifications

Hydraulically Operated Push Button Assembly that includes the following features:

- ADA Compliant Non-Hold-Open feature type Actuator
- Large diameter, Spring Loaded Button
- Mounting fasteners for installation on 1" (25 mm) thick metal toilet stall partition
- Two 36" (914 mm) long flexible tubing for connection to Sloan Series 900 Hydraulic Flushometer