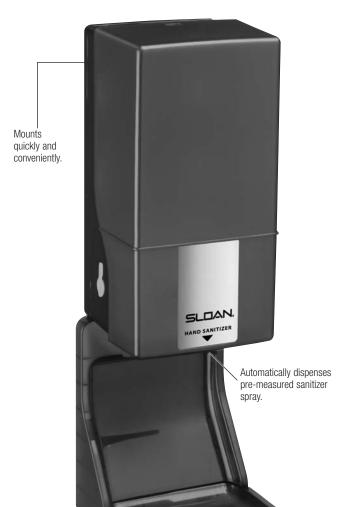

## SENSOR-OPERATED WALL-MOUNT HAND SANITIZER

The SJS-1450 sensor-operated, spray hand sanitizer dispenser uses a cartridge-type refill that simplifies replacement and reduces waste.

Its battery-driven sensor technology delivers a pre-measured, wide-pattern of mist, covering your hands.

- Automatically delivers pre-measured sanitizer per use
- Sensor activates sanitizer dispensing
- Hand-free operation promotes hygiene
- Attaches to any wall in minutes
- Replaceable batteries (4 AA batteries)
- Batteries not included
- Optional AC adapter
- See through cover allows easy check of sanitizer levels
- Choice of two delivery settings (one, or two-in-a-row)
- Convenient bottom tray keeps area clean