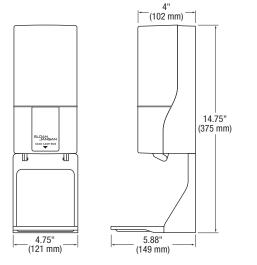

Product Number: SJS-1450
Product Code: 7000009
Color: Smoked Grey

**Size:** W 4.75" x D 5.88" x H 14.75"

(W 121 mm x D 149 mm x H 375 mm)

**Quantity/pack:** 1 **Quantity/case:** 6

**Refills:** 

| Product No. | Description           | Order No. |
|-------------|-----------------------|-----------|
| SJS-1451    | Sensor Hand Sanitizer | 0700601   |