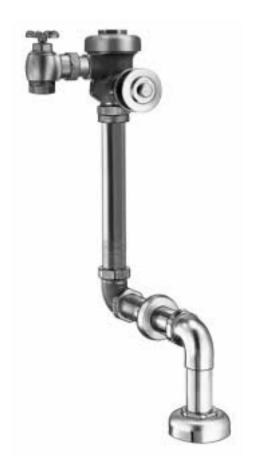

# Description

Concealed Water Closet Flushometer, for floor mounted or wall hung top spud bowls.

#### Specifications

Quiet, Concealed, Diaphragm Type, Rough Brass Closet Flushometer for either left or right hand supply with the following features:

- Metal Direct Acting Push Button
- 1" I.P.S. Wheel Handle Bak-Chek™ Angle Stop
- Adjustable Tailpiece
- · Vacuum Breaker
- Elbow Flush Connection, Spud Coupling, Wall and Spud Flange for 1½" Exposed Top Spud
- Exposed Parts Chrome Plated
- High Copper, Low Zinc Brass Castings for Dezincification Resistance
- Non-Hold-Open Push Button and No External Volume Adjustment to Ensure Water Conservation
- Low Consumption flush accuracy controlled by Para-Flo™ Technology
- Handle Packing, Stop Seat and Vacuum Breaker to be Molded from PERMEX™ Rubber Compound for Chloramine Resistance