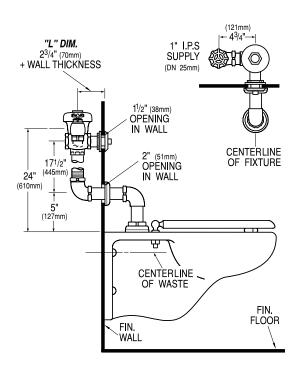

## ▶ L Dimension

Specify the "L" Dimension for the proper length of the Push Button Assembly and Flush Connection. The "L" Dimension is equal to the Wall Thickness (to the nearest whole inch) plus 23/4" (70 mm).