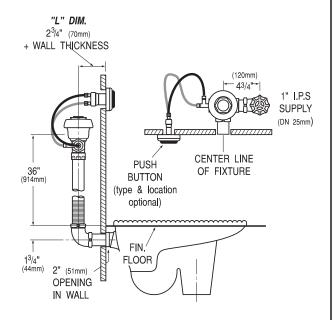

#### L Dimension

Specify the "L" Dimension for the proper length of the Flush Connection. The "L" Dimension is equal to the Wall Thickness (to the nearest whole inch) plus 23/4".