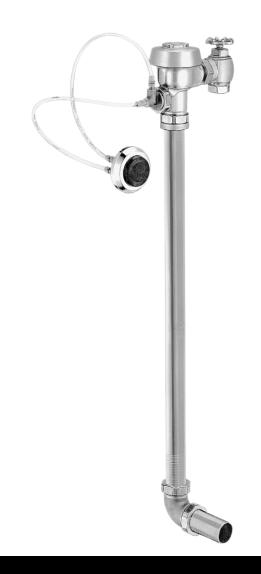

#### Description

Concealed Hydraulically Operated Water Closet Flushometer, for back inlet

## **Specifications**

Quiet, Concealed, Diaphragm Type, Rough Brass Closet Flushometer for either left or right hand supply with the following features:

- Dual Filtered By-pass
- ADA Compliant Non-Hold-Open feature type Actuator (specify Actuator type listed below)
- 1" I.P.S. Wheel Handle Bak-Chek™ Angle Stop
- Adjustable Tailpiece
- Vacuum Breaker Flush Connection for 11/2" Back Inlet
- Sweat Solder Adapter
- Diaphragm, Stop Seat and Vacuum Breaker to be molded from PERMEX™ rubber compound for Chloramine resistance