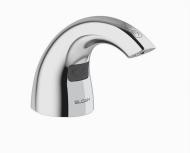

## DESCRIPTION

Polished Chrome Finish, Sloan® Deck-Mounted Foam Soap Dispenser.

## DETAILS

- Finish: Polished Chrome (CP)
- Power Type: Battery
- Height: 157/1000" (4mm)
- Width: 91/1000" (2mm)
- Depth: 57/250" (6mm)
- Sensor Type: IR

## FEATURES

Sensor Activated, Electronic, Chrome Plated Die Cast Body, Hand Washing Foam Soap Dispenser with the following features:

- Modular one-piece construction easily attaches to deck surface
- All electronics in spout are sealed
- Designed for drip free foam dispensing operation
- Motor Assembly suspended under counter connected to soap dispenser spout
- Motor Assembly rotates 360 degrees for easy installation
- Battery life of 45,000 activations
- 1,500 dispenses per foam soap bottle
- Ships with 2 bottles of non-scented, non-colored foam soap (1500ml per bottle)
- Additional foam soap can be purchased through Sloan (ESD-321) or GOJO distribution (8565-02-N6300GN)
- Ships with battery pack (4 "D" Alkaline batteries included)
- Sensor range nominal 5"
- GFI outlet suggested per code
- 120V/15 Amp
- Optional AC adaptor can be purchased separately (part number 0346090)
- Select the ESD-2101 to combine ESD-2100 soap dispenser, 2 bottles of soap and the SF-2150-4 faucet