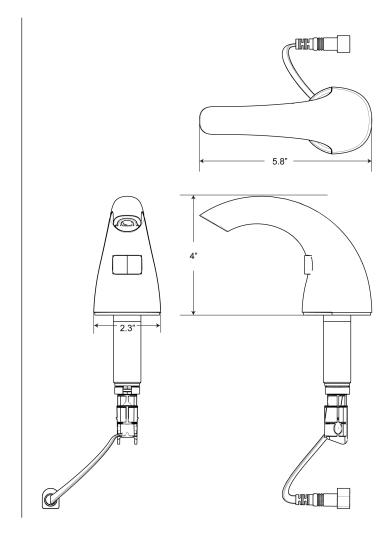

## SLOAN.

**ROUGH-IN** 

## DETAILS

- Finish: Polished Chrome (CP)
- Power Type: Battery
- Height: 157/1000" (4mm)
- Width: 91/1000" (2mm)
- Depth: 57/250" (6mm)
- Sensor Type: IR