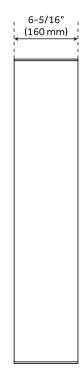

### **FEATURES**

Features: Framed, Lighted, Mirrored, Integrated Shelf,

**Soft-Close Hinges** 

Product Finish: Matte Black Powder Coat

Installation Type: Surface Mount

Material: Aluminum

Width: 24" Height: 30" Depth: 6-5/16"