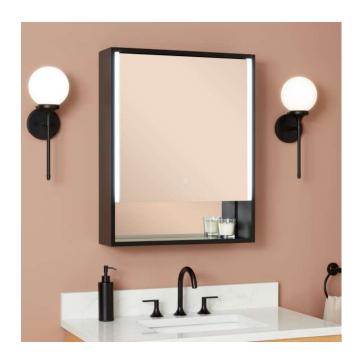

## LARCHVIEW LIGHTED MEDICINE CABINET - MATTE BLACK POWDER COAT

SKU: 485305 Code: SH485305

CSA C22.2 No 250.0

### **FEATURES**

Features: Framed, Lighted, Mirrored, Integrated Shelf,

**Soft-Close Hinges** 

Product Finish: Matte Black Powder Coat

Installation Type: Surface Mount

Material: Aluminum

Width: 24" Height: 30" Depth: 6-5/16"

### **ADDITIONAL FEATURES**

- All dimensions are (± 1/2").
- Durable French cleat mounting system included.
- Utilizes a 4 mm copper-free silver mirror for a high-quality image effect that is clear, smooth, and true.
- Light activated and adjusted by touch sensor.
- Designed to work in conjunction with the bathroom's main light source.
- Interior shelves are adjustable, external shelf is stationary.
- Tunable LED brightness and tunable color temperature.