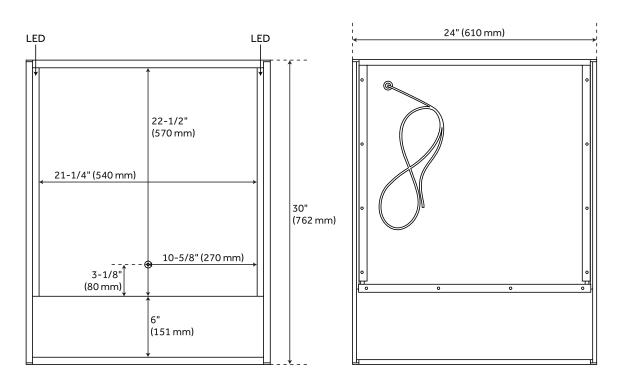

### **FEATURES**

Features: Framed, Lighted, Mirrored, Integrated Shelf,

**Soft-Close Hinges** 

Product Finish: Matte Black Powder Coat

Installation Type: Surface Mount

Material: Aluminum

Width: 24" Height: 30" Depth: 6-5/16"

Mounting Hardware Included: Yes

Assembly Required: No Number of Shelves: 3 Shape: Rectangle

Size: 24"

Mirror Only Width: 21-1/4" Mirror Only Height: 22-1/2" Door Opens: left handing Adjustable Shelves: Yes