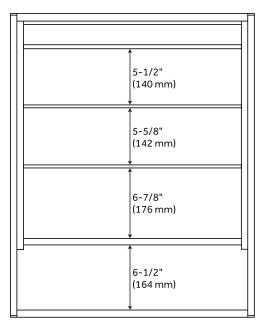

### **FEATURES**

Features: Framed, Lighted, Mirrored, Integrated Shelf,

**Soft-Close Hinges** 

Product Finish: Matte Black Powder Coat

Installation Type: Surface Mount

Material: Aluminum

Width: 24" Height: 30" Depth: 6-5/16"

Mounting Hardware Included: Yes

Assembly Required: No Number of Shelves: 3 Shape: Rectangle

Size: 24"

Mirror Only Width: 21-1/4" Mirror Only Height: 22-1/2" Door Opens: left handing Adjustable Shelves: Yes