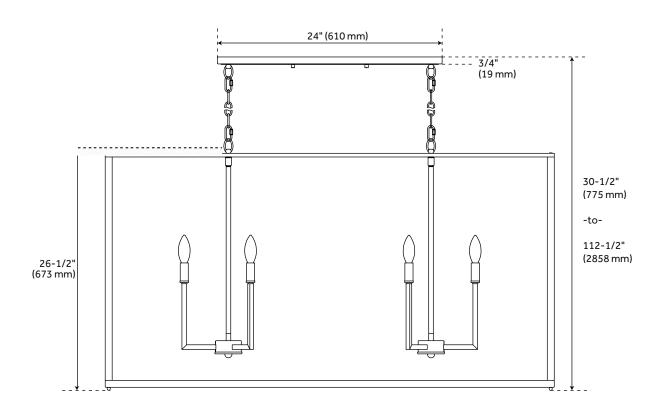

#### **ADDITIONAL FEATURES**

Hardwired.

Chain Length: 84"

• Fixture Dimensions: 48" L x 20 W x 26-1/2" H.

• Canopy Dimensions: 24" L x 4-1/2" W x 3/4" H.