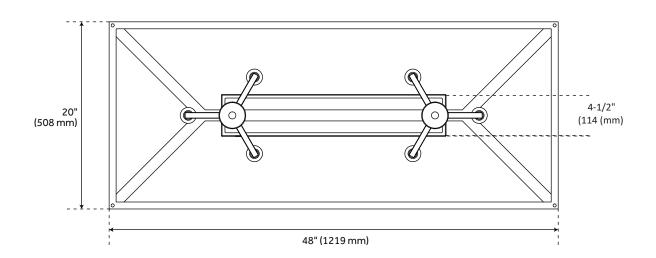

#### **ADDITIONAL FEATURES**

Hardwired.

Chain Length: 84"

• Fixture Dimensions: 48" L x 20 W x 26-1/2" H.

• Canopy Dimensions: 24" L x 4-1/2" W x 3/4" H.