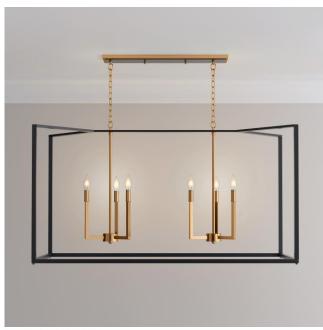

### **COLWICK 6-LIGHT LINEAR PENDANT**

SKU: 953857 Code: SHPL3587

CODES/STANDARDS UL 1598 / CSA C22.2 No 250.0

#### **FEATURES**

Installation Type: Ceiling Mount

Design: Transitional Material: Steel

Mounting Hardware Included: Yes

Number of Bulbs: 6

Location Type: Suitable for Dry Locations

Bulbs Included: No

Bulb Type: Candelabra E12 Wattage per Bulb: 60

#### **ADDITIONAL FEATURES**

Hardwired.

Chain Length: 84"

• Fixture Dimensions: 48" L x 20 W x 26-1/2" H.

• Canopy Dimensions: 24" L x 4-1/2" W x 3/4" H.