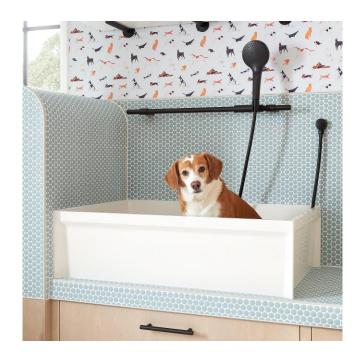

### 24" LINWALD DOG WASHING STATION

SKU: 953879

Code: SH484625,SH484626,SH484621

#### **FEATURES**

Length: 24-1/8"

Width: 24-1/8"
Height: 11-1/2"
Sink Shape: Rectangle
Number of Basins: 1
Basin Length: 23-1/2"
Basin Width: 23-1/2"
Basin Depth: 9-1/2"
Rim Thickness: 7/8"

Fits Drain Hole Size: 3-5/8" Exterior Treatment: Smooth Interior Treatment: Smooth

Drain Included: Yes Faucet Included: No

Sink Material: Composite, Stainless Steel

CSA B45.5/IAPMO Z124 LISTED ID: SH129909WH