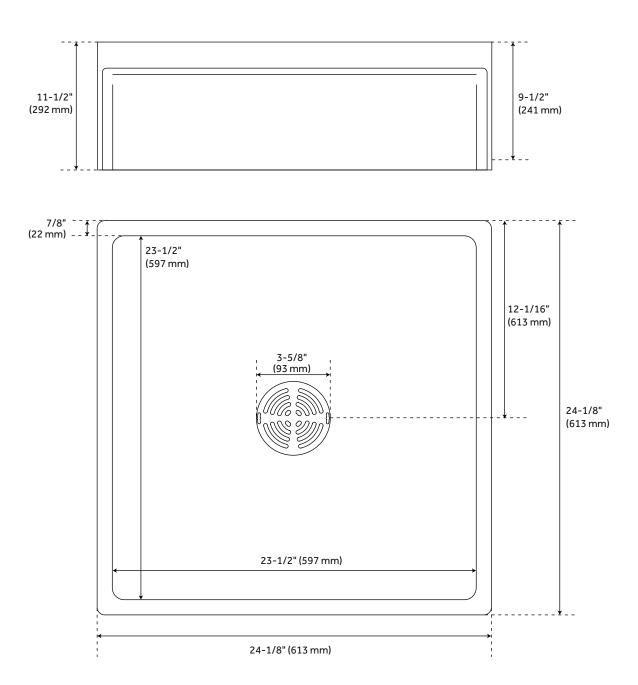

#### **FEATURES**

Length: 24-1/8"

Width: 24-1/8"
Height: 11-1/2"
Sink Shape: Rectangle
Number of Basins: 1
Basin Length: 23-1/2"
Basin Width: 23-1/2"
Basin Depth: 9-1/2"
Rim Thickness: 7/8"

Fits Drain Hole Size: 3-5/8" Exterior Treatment: Smooth Interior Treatment: Smooth

Drain Included: Yes Faucet Included: No

Sink Material: Composite, Stainless Steel

CSA B45.5/IAPMO Z124 LISTED ID: SH129909WH

#### **ADDITIONAL FEATURES**

• All dimensions are (± 1/2").

**REVISED 7/7/2023** 