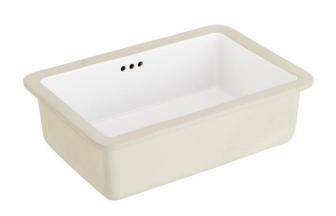

### DESTIN NARROW RECTANGULAR UNDERMOUNT BATHROOM SINK - WHITE

SKU: 484567 Code: SH484567

ASME A112.19.2/CSA B45.1 Massachusetts Accepted

### **FEATURES**

Installation Type: Undermount

Product Finish: White Length: 17-5/8"

Width: 12-3/8" Height: 7"

Mounting Hardware Included: Yes

Sink Shape: Rectangle Number of Basins: 1

Sink Installation: Undermount

Product Color: White Overflow Hole: Yes Basin Length: 15-1/8" Basin Width: 9-7/8" Basin Depth: 4-3/4"

Water Depth To Overflow: 3-3/4"

Rim Thickness: 1-1/8"
Fits Drain Hole Size: 1-1/2"
Interior Treatment: Smooth

Drain Included: No Faucet Included: No Sink Material: Porcelain

Weight: 19 lbs