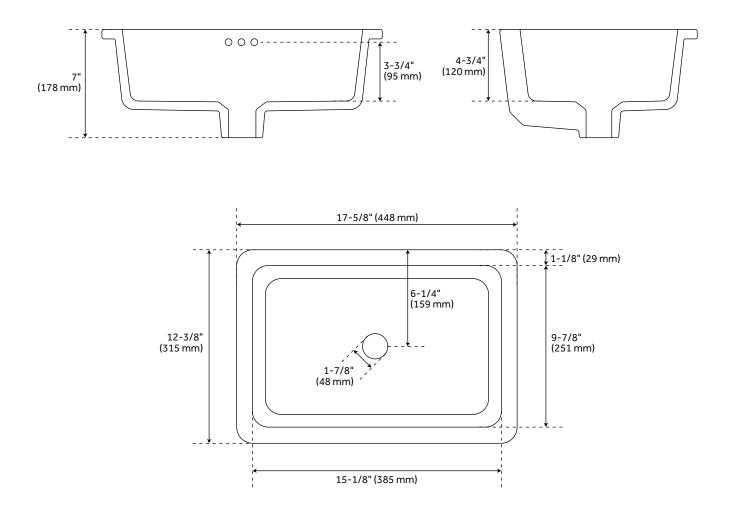

### **FEATURES**

Installation Type: Undermount

Product Finish: White Length: 17-5/8"

Width: 12-3/8" Height: 7"

Mounting Hardware Included: Yes

Sink Shape: Rectangle Number of Basins: 1

Sink Installation: Undermount

Product Color: White Overflow Hole: Yes Basin Length: 15-1/8" Basin Width: 9-7/8" Basin Depth: 4-3/4"

Water Depth To Overflow: 3-3/4"

Rim Thickness: 1-1/8"
Fits Drain Hole Size: 1-1/2"
Interior Treatment: Smooth

### **ADDITIONAL FEATURES**

• All dimensions are (± 1/2").

REVISED 10/10/2023