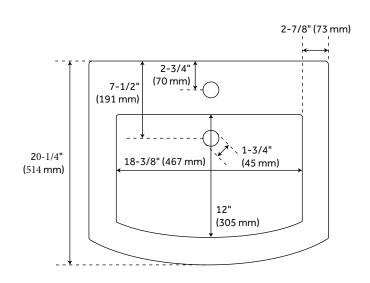

Sink Installation: Wall Mount

Overflow Hole: Yes Basin Length: 18-3/8" Basin Width: 12" Basin Depth: 5"

Water Depth To Overflow: 3-3/4"

Rim Thickness: 2-7/8" Fits Drain Hole Size: 1-3/4" Exterior Treatment: Smooth Interior Treatment: Smooth