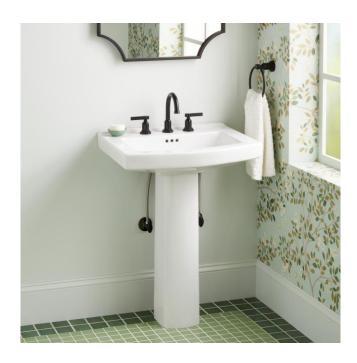

### PENNFIELD PORCELAIN PEDESTAL SINK

SKU: 953883

Code: SH484641, SH484642

Installation Type: Wall Mount

Product Finish: White

Length: 24-3/8" Width: 20-1/4" Height: 33-3/4"

Mounting Hardware Included: Yes

Sink Shape: Rectangle Number of Basins: 1

Sink Installation: Wall Mount

Overflow Hole: Yes Basin Length: 18-3/8" Basin Width: 12" Basin Depth: 5"

Water Depth To Overflow: 3-3/4"

Rim Thickness: 2-7/8" Fits Drain Hole Size: 1-3/4" Exterior Treatment: Smooth Interior Treatment: Smooth

Drain Included: No Faucet Included: No

Sink Material: Vitreous China

Weight: 39