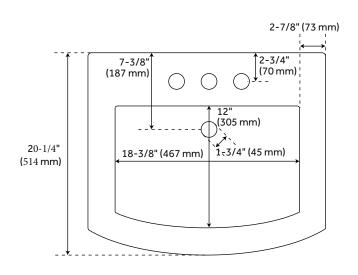

### PENNFIELD PORCELAIN PEDESTAL SINK

SKU: 953883

Code: SH484641, SH484642

Installation Type: Wall Mount

Product Finish: White

Length: 24-3/8" Width: 20-1/4" Height: 33-3/4"

Mounting Hardware Included: Yes

Sink Shape: Rectangle Number of Basins: 1

Sink Installation: Wall Mount

Overflow Hole: Yes Basin Length: 18-3/8" Basin Width: 12" Basin Depth: 5"

Water Depth To Overflow: 3-3/4"

Rim Thickness: 2-7/8" Fits Drain Hole Size: 1-3/4" Exterior Treatment: Smooth Interior Treatment: Smooth

Drain Included: No Faucet Included: No

Sink Material: Vitreous China

Weight: 39