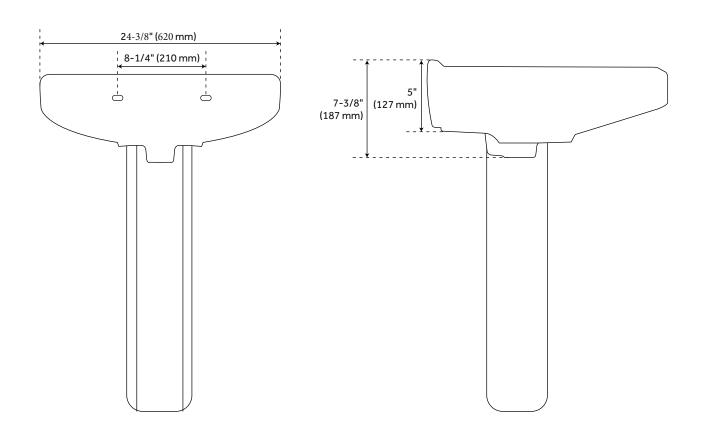

### PENNFIELD PORCELAIN PEDESTAL SINK

SKU: 953883

Code: SH484641, SH484642

Installation Type: Wall Mount

Product Finish: White

Length: 24-3/8" Width: 20-1/4" Height: 33-3/4"

Mounting Hardware Included: Yes

Sink Shape: Rectangle Number of Basins: 1