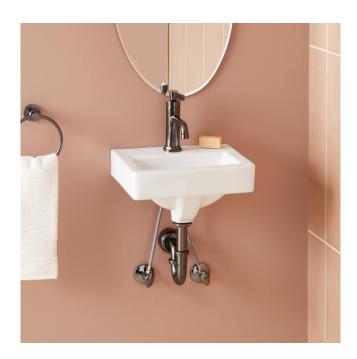

### BRYNSDALE PORCELAIN WALL MOUNT SINK - SINGLE-HOLE

SKU: 484638 Code: SH484638

ASME A112.19.2/CSA B45.1 LISTED ID: SH129905WH

#### **FEATURES**

Installation Type: Wall Mount

Product Finish: White

Length: 14-7/8" Width: 13" Height: 7-3/4"

Mounting Hardware Included: Yes

Sink Shape: Square Number of Basins: 1

Sink Installation: Wall Mount Faucet Centers: Single-Hole

Overflow Hole: Yes Basin Length: 11-3/4" Basin Width: 7" Basin Depth: 5-3/8"

Water Depth To Overflow: 4-3/8"

Rim Thickness: 1-1/2" Fits Drain Hole Size: 1-3/4" Exterior Treatment: Smooth Interior Treatment: Smooth

Drain Included: No Faucet Included: No Sink Material: Porcelain

Weight: 19