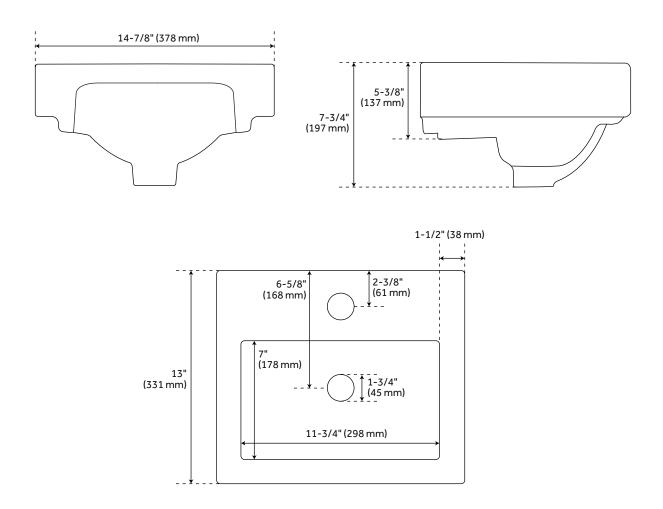

#### **FEATURES**

Installation Type: Wall Mount

Product Finish: White

Length: 14-7/8" Width: 13" Height: 7-3/4"

Mounting Hardware Included: Yes

Sink Shape: Square Number of Basins: 1

Sink Installation: Wall Mount Faucet Centers: Single-Hole

Overflow Hole: Yes Basin Length: 11-3/4" Basin Width: 7" Basin Depth: 5-3/8"

Water Depth To Overflow: 4-3/8"

Rim Thickness: 1-1/2" Fits Drain Hole Size: 1-3/4" Exterior Treatment: Smooth Interior Treatment: Smooth

### **ADDITIONAL FEATURES**

• All dimensions are (± 1/2").

REVISED 6/29/2023