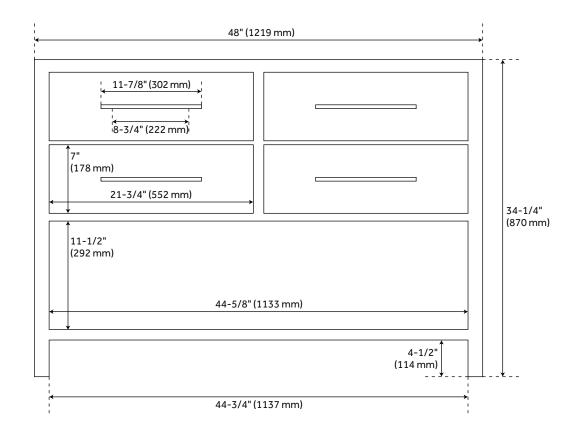

#### **FEATURES**

Installation Type: Freestanding Features: Soft-Close Hinges Product Finish: Brushed White

Material: Mahogany Number of Drawers: 2

Width: 48" Height: 34-1/4" Depth: 21"

Assembly Required: No Number of Shelves: 1 Dovetail Drawers: Yes Faucet Included: No

### **ADDITIONAL FEATURES**

- See Installation Instructions for directions to attach the vanity top and sink.
- All dimensions are (± 1/2").
- Wood finish samples available.

**REVISED 8/4/2023** 

# 48" ROBERTSON CONSOLE VANITY CABINET - BRUSHED WHITE

All dimensions and specifications are nominal and may vary. Use actual products for accuracy in critical situations.