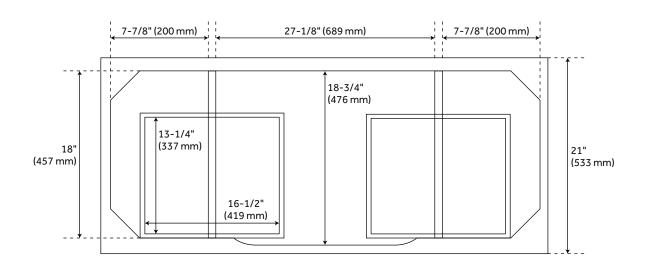

### **ADDITIONAL FEATURES**

- See Installation Instructions for directions to attach the vanity top and sink.
- All dimensions are (± 1/2").
- Wood finish samples available.

**REVISED 8/4/2023** 

# 48" ROBERTSON CONSOLE VANITY CABINET - BRUSHED WHITE

All dimensions and specifications are nominal and may vary. Use actual products for accuracy in critical situations.