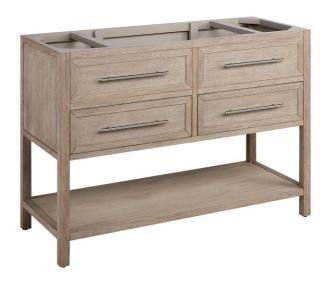

### 48" ROBERTSON CONSOLE VANITY CABINET - BRUSHED WHITE - VANITY CABINET ONLY

SKU: 484773 Code: SH484773

#### **FEATURES**

Installation Type: Freestanding Features: Soft-Close Hinges Product Finish: Brushed White

Material: Mahogany Number of Drawers: 2

Width: 48" Height: 34-1/4" Depth: 21"

Assembly Required: No Number of Shelves: 1 Dovetail Drawers: Yes Faucet Included: No

Size: 48"

Hardware Finish: Satin Nickel

Built-In Adjusters: Yes Sink Included: No

Vanity Top Included: No Mirror Included: No