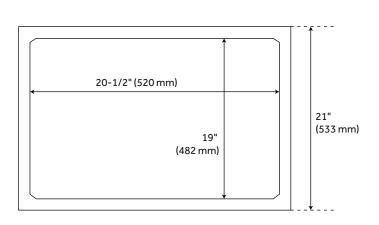

### **FEATURES**

Number Of Basins: 1 Number Of Doors: 2 Width: 30" Depth: 21" Height: 33-1/4"