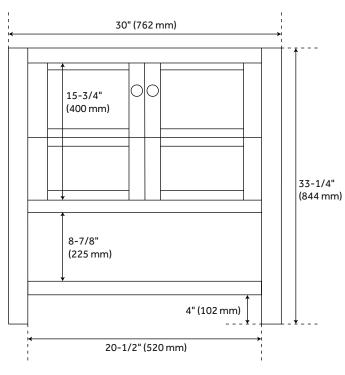

### **FEATURES**

Number Of Basins: 1 Number Of Doors: 2 Width: 30" Depth: 21" Height: 33-1/4"