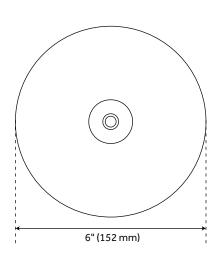

### **ADDITIONAL FEATURES**

- Hardwired.
- 6" Overall Measurements: 13-1/4" H x 6" Diameter. Bulb Watts: 6W. Lumens: 500.
- 10" Overall Measurements: 13-1/4" H x 10" Diameter. Bulb Watts: 9W. Lumens: 800.
- Dark Sky Approved.

# 6" HEDGEWAY OUTDOOR HANGING LED PENDANT - SINGLE LIGHT

SKU: 953846 Code: SHEL7104

All dimensions and specifications are nominal and may vary. Use actual products for accuracy in critical situations.