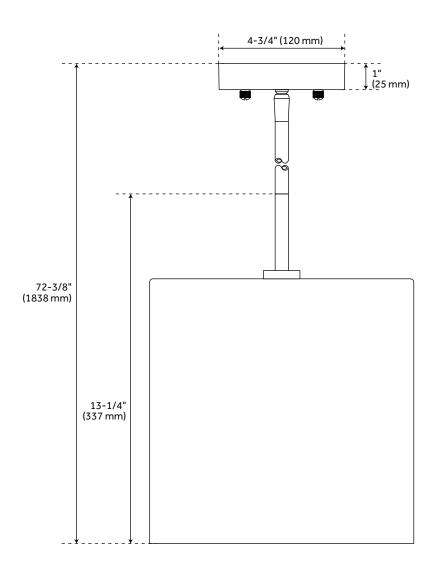

#### **FEATURES**

Installation Type: Ceiling Mount

Design: Contemporary Material: Aluminum Height: 13-1/4"

Mounting Hardware Included: Yes

Number of Bulbs: 1

Location Type: Suitable for Damp Locations

Bulbs Included: Yes Bulb Type: Integrated LED

Downrod/Chain Length: (2) 6" and (4) 12"

Canopy/Backplate Depth: 1" Canopy/Backplate Width: 4-3/4" Sloped Ceiling Compatible: Yes Color Temperature (Kelvin): 3000K

Color Rendering Index: 90

Dimmable: Yes

# 6" HEDGEWAY OUTDOOR HANGING LED PENDANT - SINGLE LIGHT

SKU: 953846 Code: SHEL7104

All dimensions and specifications are nominal and may vary. Use actual products for accuracy in critical situations.

## 10" HEDGEWAY OUTDOOR HANGING LED PENDANT - SINGLE LIGHT

SKU: 953846 Code: SHEL7105

All dimensions and specifications are nominal and may vary. Use actual products for accuracy in critical situations.