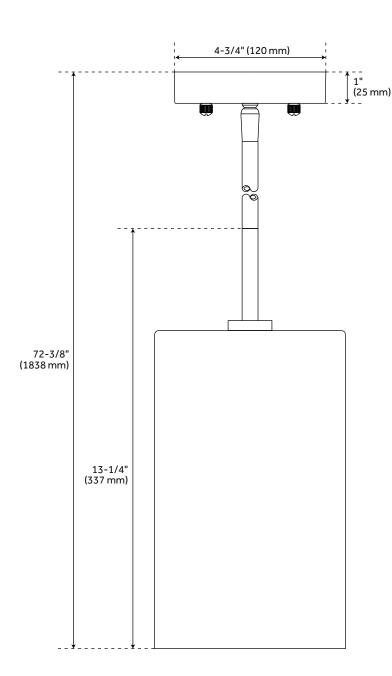

#### **FEATURES**

Installation Type: Ceiling Mount

Design: Contemporary Material: Aluminum Height: 13-1/4"

Mounting Hardware Included: Yes

Number of Bulbs: 1

Location Type: Suitable for Damp Locations

Bulbs Included: Yes Bulb Type: Integrated LED

Downrod/Chain Length: (2) 6" and (4) 12"

Canopy/Backplate Depth: 1" Canopy/Backplate Width: 4-3/4" Sloped Ceiling Compatible: Yes Color Temperature (Kelvin): 3000K

Color Rendering Index: 90

Dimmable: Yes

### **ADDITIONAL FEATURES**

- Hardwired.
- 6" Overall Measurements: 13-1/4" H x 6" Diameter. Bulb Watts: 6W. Lumens: 500.
- 10" Overall Measurements: 13-1/4" H x 10" Diameter. Bulb Watts: 9W. Lumens: 800.
- Dark Sky Approved.

# 6" HEDGEWAY OUTDOOR HANGING LED PENDANT - SINGLE LIGHT

SKU: 953846 Code: SHEL7104

All dimensions and specifications are nominal and may vary. Use actual products for accuracy in critical situations.

## 10" HEDGEWAY OUTDOOR HANGING LED PENDANT - SINGLE LIGHT

SKU: 953846 Code: SHEL7105

All dimensions and specifications are nominal and may vary. Use actual products for accuracy in critical situations.