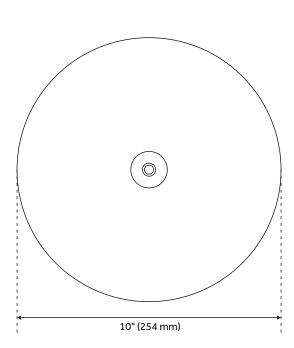

### **ADDITIONAL FEATURES**

- Hardwired.
- 6" Overall Measurements: 13-1/4" H x 6" Diameter. Bulb Watts: 6W. Lumens: 500.
- 10" Overall Measurements: 13-1/4" H x 10" Diameter. Bulb Watts: 9W. Lumens: 800.
- Dark Sky Approved.

## 10" HEDGEWAY OUTDOOR HANGING LED PENDANT - SINGLE LIGHT

SKU: 953846 Code: SHEL7105

All dimensions and specifications are nominal and may vary. Use actual products for accuracy in critical situations.