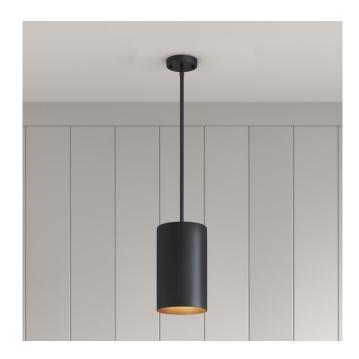

### HEDGEWAY OUTDOOR HANGING LED PENDANT

SKU: 953846

Code: SHEL7104, SHEL7105

#### **FEATURES**

Installation Type: Ceiling Mount

Design: Contemporary Material: Aluminum Height: 13-1/4"

Mounting Hardware Included: Yes

Number of Bulbs: 1

Location Type: Suitable for Damp Locations

Bulbs Included: Yes Bulb Type: Integrated LED

### **ADDITIONAL FEATURES**

- Hardwired.
- 6" Overall Measurements: 13-1/4" H x 6" Diameter. Bulb Watts: 6W. Lumens: 500.
- 10" Overall Measurements: 13-1/4" H x 10" Diameter. Bulb Watts: 9W. Lumens: 800.
- Dark Sky Approved.