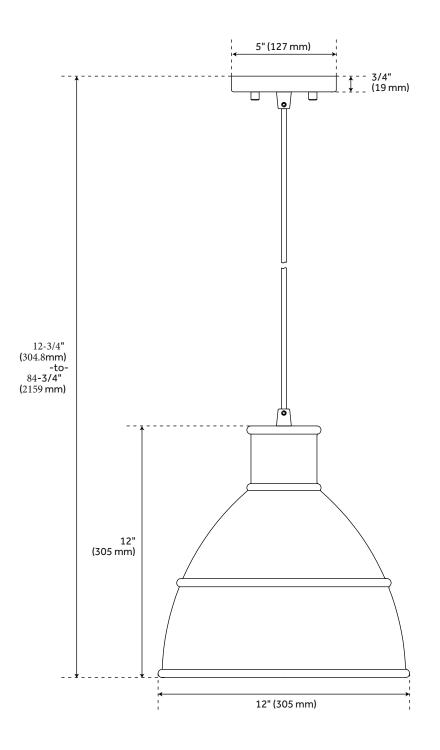

#### FEATURES

Installation Type: Ceiling Mount Design: Industrial Product Finish: Sage Green Material: Steel Width: 12" Height: 12" Mounting Hardware Included: Yes Shade Finish: Sage Green Number of Bulbs: 1 Location Type: Suitable for Dry Locations Bulbs Included: No Bulb Type: Incandescent Wattage per Bulb: 60W Canopy/Backplate Depth: 3/4" Canopy/Backplate Width: 5" Wire Length: 12" Sloped Ceiling Compatible: Yes

#### **ADDITIONAL FEATURES**

- Hardwired.
- Light Bulb Base Type: Medium-E26.
- 12" of wire above the canopy (black & white wire) that connects to the ceiling.
- Decorative Cord Length is 72"

# **GLENCROFT PENDANT - SINGLE LIGHT**

SKU: 484504 Code: SHPL3591SAGR

All dimensions and specifications are nominal and may vary. Use actual products for accuracy in critical situations.

See Website For Warranty Information signaturehardware.com/warranty