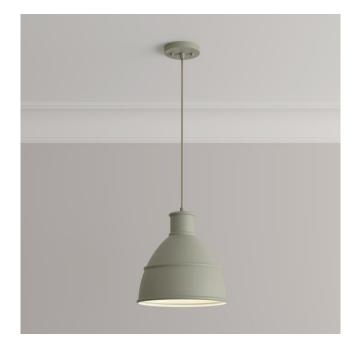

### GLENCROFT PENDANT - SAGE GREEN - SINGLE LIGHT

SKU: 484504 Code: SHPL3591SAGR

#### FEATURES

Installation Type: Ceiling Mount Design: Industrial Product Finish: Sage Green Material: Steel Width: 12" Height: 12" Mounting Hardware Included: Yes Shade Finish: Sage Green Number of Bulbs: 1 Location Type: Suitable for Dry Locations Bulbs Included: No Bulb Type: Incandescent Wattage per Bulb: 60W Canopy/Backplate Depth: 3/4" Canopy/Backplate Width: 5" Wire Length: 12" Sloped Ceiling Compatible: Yes

## GLENCROFT PENDANT - SAGE GREEN - SINGLE LIGHT

SKU: 484504 Code: SHPL3591SAGR