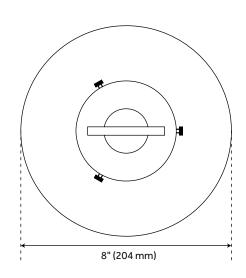

### **FEATURES**

Installation Type: Ceiling Mount

Design: Transitional Product Finish: Black Material: Aluminum, Glass

Width: 8" Height: 12-7/8"

Mounting Hardware Included: Yes

Shade Material: Clear Number of Bulbs: 1

Location Type: Suitable for Damp Locations

Bulbs Included: No Bulb Type: Incandescent Wattage per Bulb: 60W Canopy/Backplate Depth: 1" Canopy/Backplate Width: 5" Sloped Ceiling Compatible: Yes

REVISED 4/17/2023