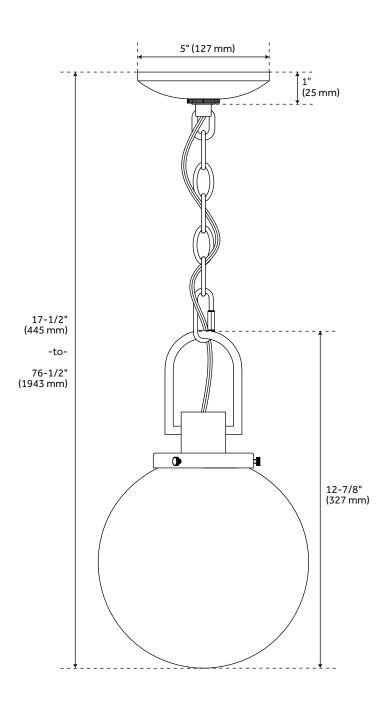

### **FEATURES**

Installation Type: Ceiling Mount

Design: Transitional Product Finish: Black Material: Aluminum, Glass

Width: 8" Height: 12-7/8"

Mounting Hardware Included: Yes

Shade Material: Clear Number of Bulbs: 1

Location Type: Suitable for Damp Locations

Bulbs Included: No Bulb Type: Incandescent Wattage per Bulb: 60W Canopy/Backplate Depth: 1" Canopy/Backplate Width: 5" Sloped Ceiling Compatible: Yes

REVISED 4/17/2023

### **ADDITIONAL FEATURES**

- Hardwired.
- Chain Length: 60"
- Light Bulb Base Type: Medium-E26.

REVISED 4/17/2023