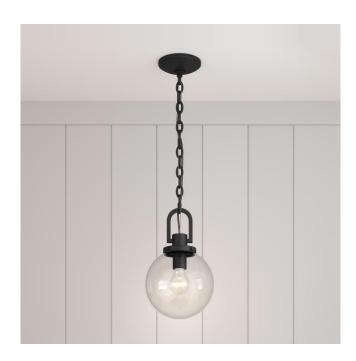

### WENSTON OUTDOOR HANGING PENDANT - BLACK - SINGLE LIGHT

SKU: 484470 Code: SHEL7204

### **FEATURES**

Installation Type: Ceiling Mount

Design: Transitional Product Finish: Black Material: Aluminum, Glass

Width: 8" Height: 12-7/8"

Mounting Hardware Included: Yes

Shade Material: Clear Number of Bulbs: 1

Location Type: Suitable for Damp Locations

Bulbs Included: No Bulb Type: Incandescent Wattage per Bulb: 60W Canopy/Backplate Depth: 1" Canopy/Backplate Width: 5" Sloped Ceiling Compatible: Yes

REVISED 4/17/2023