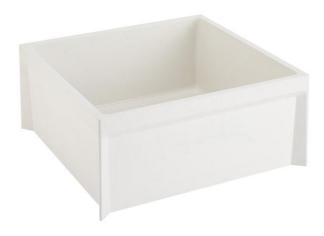

### 24" LINWALD DOG WASHING STATION WITH STAINLESS STEEL DRAIN

SKU: 484624 Code: SH129909

#### FEATURES

Length: 24-1/8" Width: 24-1/8" Height: 11-1/2" Sink Shape: Square Number of Basins: 1 Basin Length: 23-1/2" Basin Width: 23-1/2" Basin Depth: 9-1/2" Rim Thickness: 7/8" Fits Drain Hole Size: 3-5/8" **Exterior Treatment: Smooth** Interior Treatment: Smooth Drain Included: Yes Drain Finish: Stainless Steel Faucet Included: No Sink Material: Composite