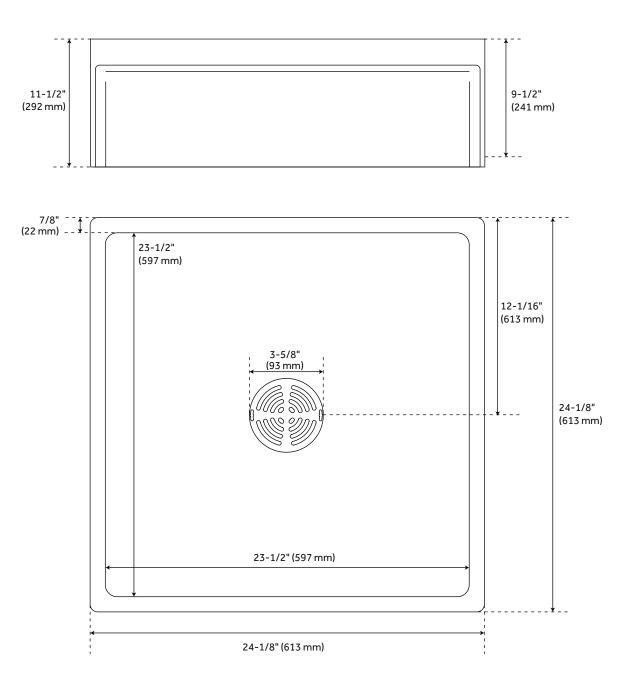

#### FEATURES

Length: 24-1/8" Width: 24-1/8" Height: 11-1/2" Sink Shape: Square Number of Basins: 1 Basin Length: 23-1/2" Basin Width: 23-1/2" Basin Depth: 9-1/2" Rim Thickness: 7/8" Fits Drain Hole Size: 3-5/8" **Exterior Treatment: Smooth** Interior Treatment: Smooth Drain Included: Yes Drain Finish: Stainless Steel Faucet Included: No Sink Material: Composite

### **ADDITIONAL FEATURES**

• All dimensions are (± 1/2").

REVISED 4/7/2023