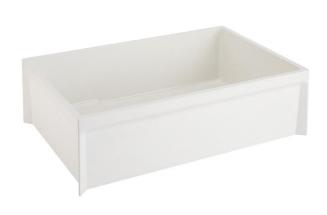

### 36" LINWALD DOG WASHING STATION WITH STAINLESS STEEL DRAIN

SKU: 484621 Code: SH129908

### **FEATURES**

Length: 36-1/8"
Width: 24-1/8"
Height: 11-1/2"
Sink Shape: Rectangle
Number of Basins: 1
Basin Length: 34-1/2"
Basin Width: 23-1/2"
Basin Depth: 9-1/2"
Rim Thickness: 7/8"

Fits Drain Hole Size: 3-5/8" Exterior Treatment: Smooth Interior Treatment: Smooth

Drain Included: Yes

Drain Finish: Stainless Steel Faucet Included: No Sink Material: Composite