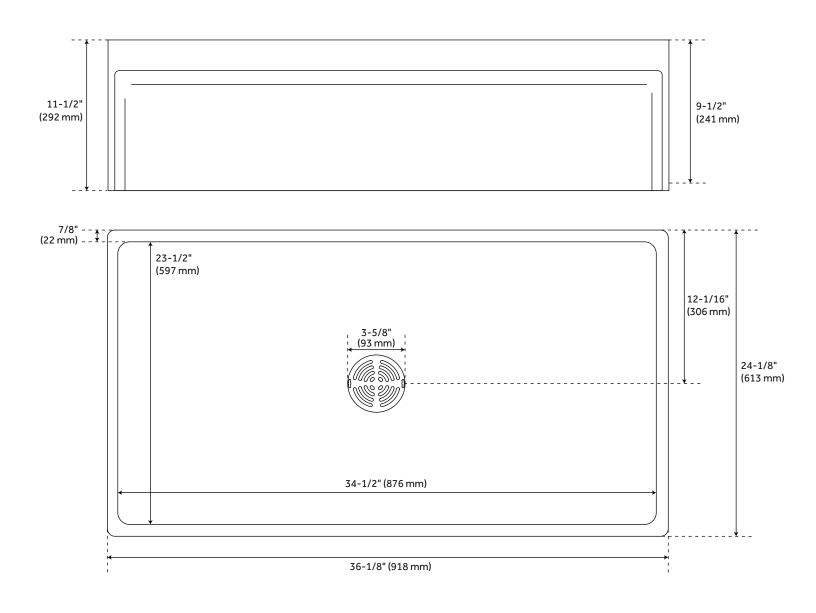

### **FEATURES**

Length: 36-1/8"
Width: 24-1/8"
Height: 11-1/2"
Sink Shape: Rectangle
Number of Basins: 1
Basin Length: 34-1/2"
Basin Width: 23-1/2"
Basin Depth: 9-1/2"
Rim Thickness: 7/8"

Fits Drain Hole Size: 3-5/8" Exterior Treatment: Smooth Interior Treatment: Smooth

Drain Included: Yes

Drain Finish: Stainless Steel Faucet Included: No Sink Material: Composite

### **ADDITIONAL FEATURES**

• All dimensions are (± 1/2").

**REVISED 4/7/2023** 