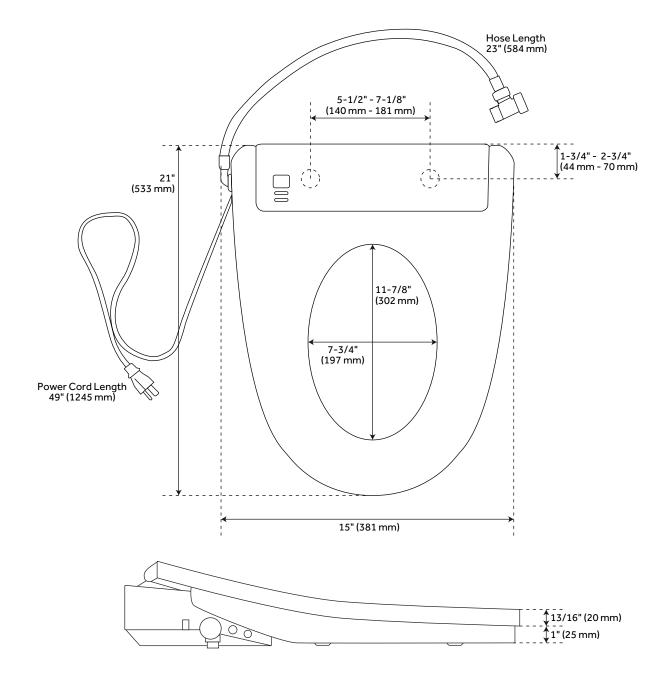

# OPTIONAL ALDRIDGE ELONGATED ELECTRONIC BIDET TOILET SEAT

All dimensions and specifications are nominal and may vary. Use actual products for accuracy in critical situations.

(ISI) SIGNATURE HARDWARE

See Website For Warranty Information signaturehardware.com/warranty

#### **ADDITIONAL FEATURES**

- 12" rough in.
- Two-piece construction.
- Ideal for small bathrooms with limited space.
- Chrome flush button on the top of the lid.
- Eco-friendly toilet conserves water.
- Optional bidet seat details:
- Features warm water, seat warmer, spray massage, warm drying, smart night light, and auto-cleaning modes.
- Includes a remote control for one-handed operation.
- Features Nozzle Clean mode for cleaning.
- Soft-closing seat and lid.
- Installs easily with quick-release system.
- Designed for single- and two-piece toilets.
- Power cord length: 49"