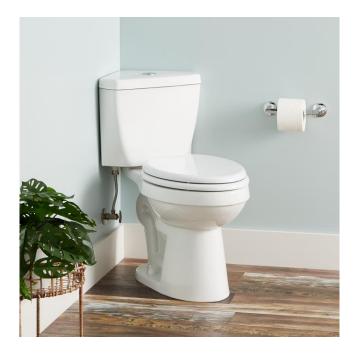

## EASTPOINTE CORNER TOILET

#### FEATURES

Features: Corner Product Finish: White Material: Vitreous China Length: 17-3/8" Width: 32-7/8" Height: 30-1/2 Depth: 32-7/8" Rough In: 12" Bowl Shape: Elongated Bowl Height: 16-1/2" Gallons Per Flush: 1.28 (4.8 Lpf)

#### **ADDITIONAL FEATURES**

- 12" rough in.
- Two-piece construction.
- Ideal for small bathrooms with limited space.
- Chrome flush button on the top of the lid.
- Eco-friendly toilet conserves water.
- Optional bidet seat details:
- Features warm water, seat warmer, spray massage, warm drying, smart night light, and auto-cleaning modes.
- Includes a remote control for one-handed operation.
- Features Nozzle Clean mode for cleaning.
- Soft-closing seat and lid.
- Installs easily with quick-release system.
- Designed for single- and two-piece toilets.
- Power cord length: 49"