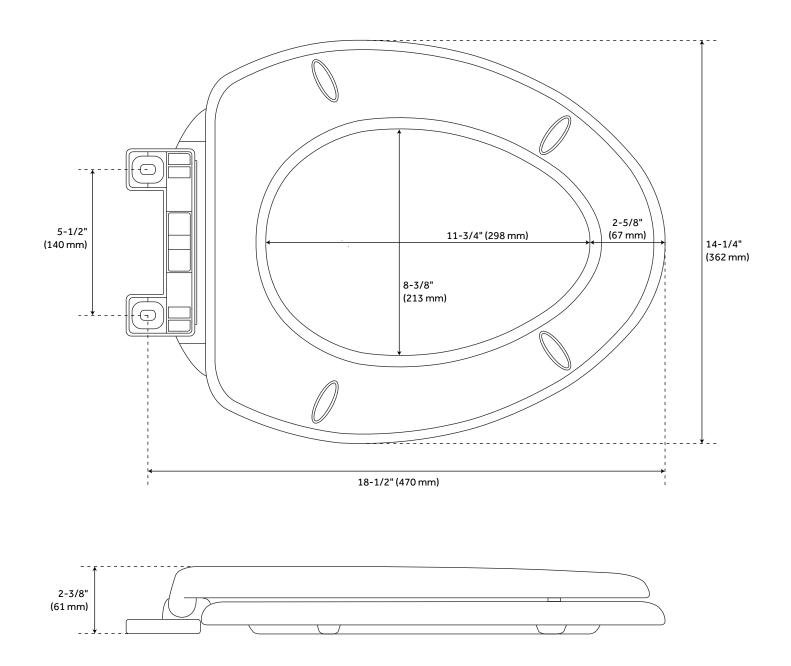

# OPTIONAL ALDRIDGE ELONGATED ELECTRONIC BIDET TOILET SEAT

All dimensions and specifications are nominal and may vary. Use actual products for accuracy in critical situations.

(ISI) SIGNATURE HARDWARE

See Website For Warranty Information signaturehardware.com/warranty