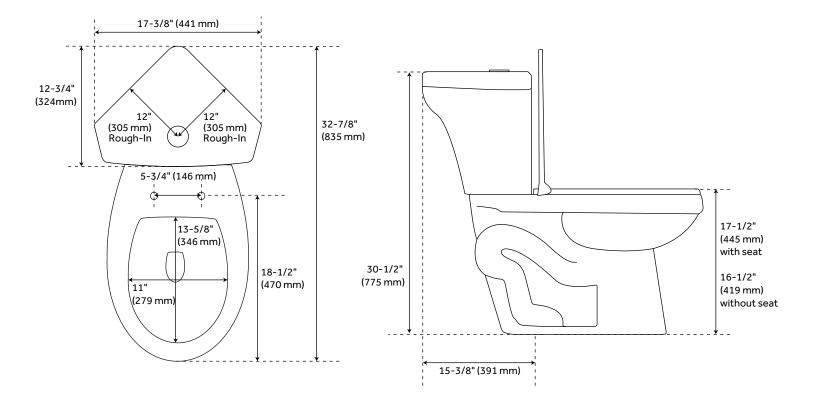

#### FEATURES

Features: Corner Product Finish: White Material: Vitreous China Length: 17-3/8" Width: 32-7/8" Height: 30-1/2 Depth: 32-7/8" Rough In: 12" Bowl Shape: Elongated Bowl Height: 16-1/2" Gallons Per Flush: 1.28 (4.8 Lpf)

#### **ADDITIONAL FEATURES**

- 12" rough in.
- Two-piece construction.
- Ideal for small bathrooms with limited space.
- Chrome flush button on the top of the lid.
- Eco-friendly toilet conserves water.
- Optional bidet seat details:
- Features warm water, seat warmer, spray massage, warm drying, smart night light, and auto-cleaning modes.
- Includes a remote control for one-handed operation.
- Features Nozzle Clean mode for cleaning.
- Soft-closing seat and lid.
- Installs easily with quick-release system.
- Designed for single- and two-piece toilets.
- Power cord length: 49"