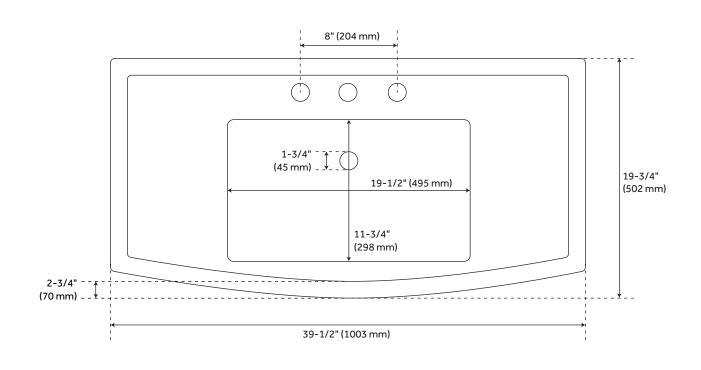

### **FEATURES**

Installation Type: Wall Mount Product Finish: Black Char Material: Mahogany

Material: Mahoga Width: 39-1/2" Height: 31-1/2" Depth: 18-1/8"

Assembly Required: Yes Dovetail Drawers: No Number of Basins: 1 Sink Installation: Integral Basin Length: 19-1/2" Basin Width: 11-3/4"

Water Depth To Overflow: 3-1/2"

Fits Drain Hole Size: 1-3/4"
Faucet Included: No
Sink Material: Porcelain
Built-In Adjusters: Yes
Sink Included: Yes
Sink Color: White

Basin Overflow: Yes Backsplash: No Mirror Included: No