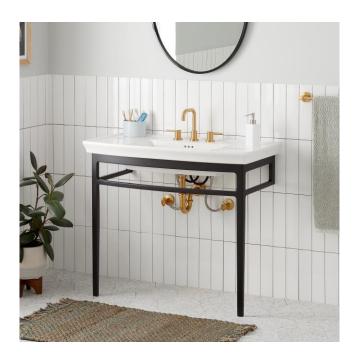

### **FEATURES**

Installation Type: Wall Mount Product Finish: Black Char Material: Mahogany

Material: Mahoga Width: 39-1/2" Height: 31-1/2" Depth: 18-1/8"

Assembly Required: Yes Dovetail Drawers: No Number of Basins: 1 Sink Installation: Integral Basin Length: 19-1/2" Basin Width: 11-3/4"

### **ADDITIONAL FEATURES**

- Wooden Console
- Console Stand comes with leveling feet.
- Console sink included.
- Wood finish samples available.

All dimensions and specifications are nominal and may vary. Use actual products for accuracy in critical situations.