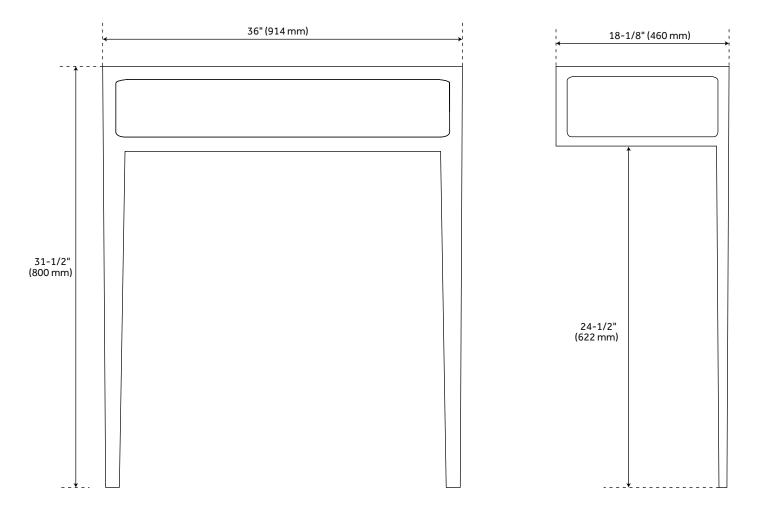

### **FEATURES**

Installation Type: Wall Mount Product Finish: Black Char Material: Mahogany

Material: Mahoga Width: 39-1/2" Height: 31-1/2" Depth: 18-1/8"

Assembly Required: Yes Dovetail Drawers: No Number of Basins: 1 Sink Installation: Integral Basin Length: 19-1/2" Basin Width: 11-3/4"