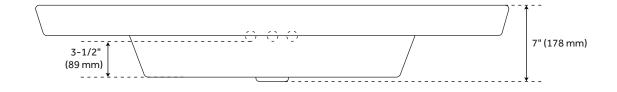

Water Depth To Overflow: 3-1/2"

Fits Drain Hole Size: 1-3/4"
Faucet Included: No
Sink Material: Porcelain
Built-In Adjusters: Yes
Sink Included: Yes
Sink Color: White

Basin Overflow: Yes Backsplash: No Mirror Included: No