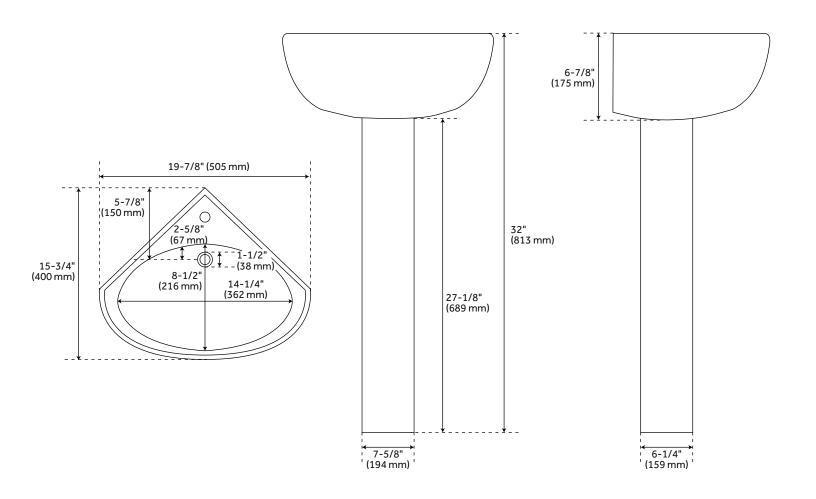

### **FEATURES**

Installation Type: Pedestal

Design: Modern Product Finish: White Material: Vitreous china

Length: 19-7/8" Width: 15-3/4" Height: 32"

Mounting Hardware Included: Yes

Number of Basins: 1 Sink Installation: Pedestal Product Color: White Overflow Hole: Yes Basin Length: 14-1/4" Basin Width: 8-1/2" Basin Depth: 3-5/8"

Water Depth To Overflow: 2" Fits Drain Hole Size: 1-1/2" Exterior Treatment: Smooth Interior Treatment: Smooth

Drain Included: No Faucet Included: No Stand Finish: White

Sink Material: Vitreous china

Weight: 32

### **ADDITIONAL FEATURES**

- Overall height: 32".
- Mounting hardeware included.

REVISED 1/4/2023

# POINT ROBERTS PORCELAIN CORNER PEDESTAL SINK

All dimensions and specifications are nominal and may vary. Use actual products for accuracy in critical situations.