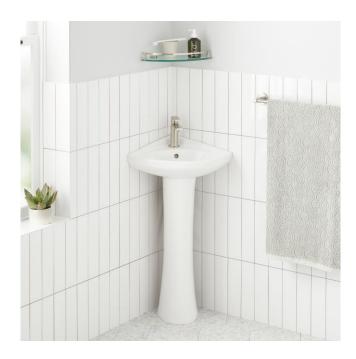

### POINT ROBERTS PORCELAIN CORNER PEDESTAL SINK

SKU: 484430 Code: SH484430

ASME A112.19.2/CSA B45.1

### **FEATURES**

Installation Type: Pedestal

Design: Modern Product Finish: White Material: Vitreous china

Length: 19-7/8" Width: 15-3/4" Height: 32"

Mounting Hardware Included: Yes

Number of Basins: 1 Sink Installation: Pedestal Product Color: White Overflow Hole: Yes Basin Length: 14-1/4" Basin Width: 8-1/2" Basin Depth: 3-5/8"