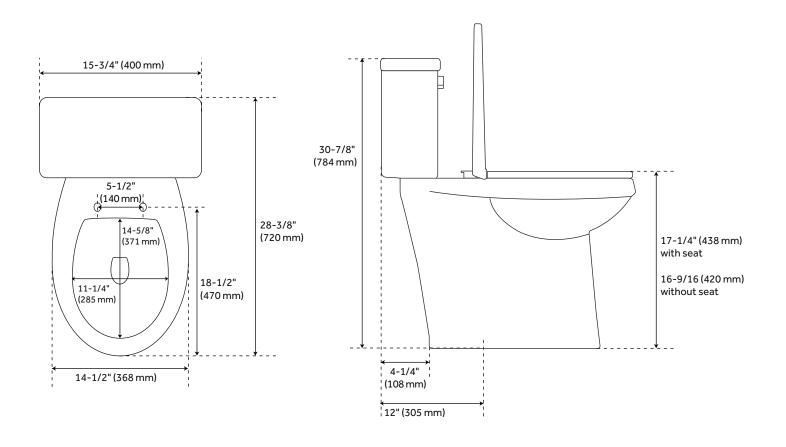

#### **FEATURES**

Product Finish: White Material: Vitreous China

Length: 15-3/4" Width: 28-3/8" Height: 30-7/8" Handle Type: Lever Rough In: 12"

Bowl Shape: Elongated Bowl Height: 16-9/16" Gallons Per Flush: 1.28 Seat Included: Yes

# BENBROOK TWO-PIECE SKIRTED ELONGATED TOILET

All dimensions and specifications are nominal and may vary. Use actual products for accuracy in critical situations.