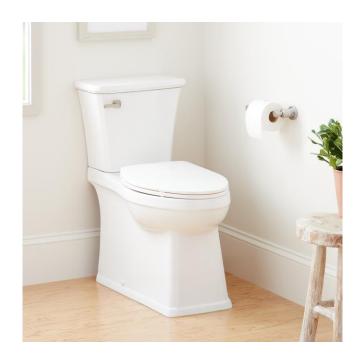

### BENBROOK TWO-PIECE SKIRTED ELONGATED TOILET

SKU: 953643-S

Code: SHBN201, SHBN240S, SH432, SHTSHEC2000

#### **FEATURES**

Product Finish: White Material: Vitreous China

Length: 15-3/4" Width: 28-3/8" Height: 30-7/8" Handle Type: Lever Rough In: 12"

Bowl Shape: Elongated Bowl Height: 16-9/16" Gallons Per Flush: 1.28 Seat Included: Yes