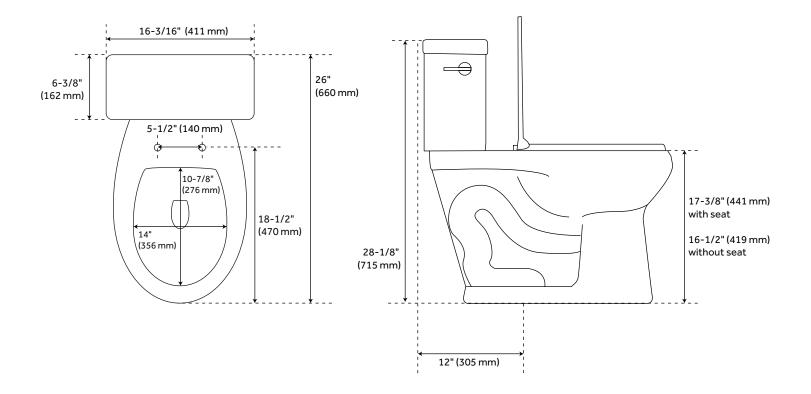

#### FEATURES

Features: Compact size Product Finish: White Material: Porcelain Length: 16-3/16" Height: 28-1/8" Depth: 26" Handle Type: Lever Rough In: 12" Bowl Shape: Elongated Bowl Height: 16-1/2" Gallons Per Flush: 1.28 GPF Hardware Finish: Chrome

All dimensions and specifications are nominal and may vary. Use actual products for accuracy in critical situations.

See Website For Warranty Information signaturehardware.com/warranty