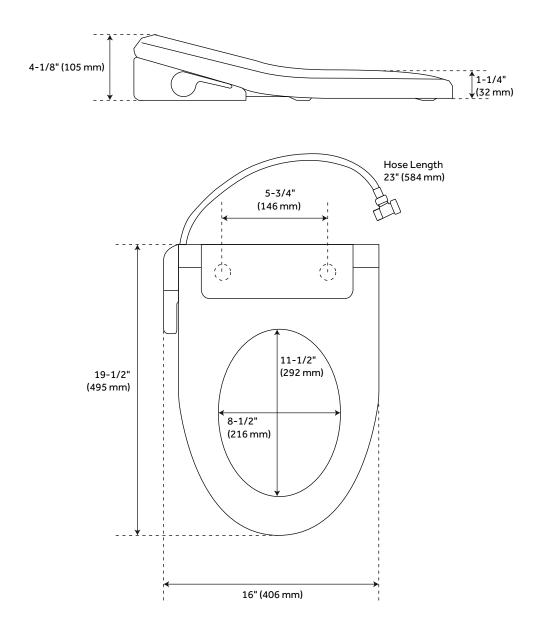

#### **ADDITIONAL FEATURES**

- Visible trapway.
- Toilet is compatible with Brookdale bidet seat.
- Compact size for a small bathroom.
- Includes chrome metal flush lever.

SKU: 953744 SHK483545, SHK483546

### SKU: 953744 SHK483545, SHK483546

All dimensions and specifications are nominal and may vary. Use actual products for accuracy in critical situations.

See Website For Warranty Information signaturehardware.com/warranty