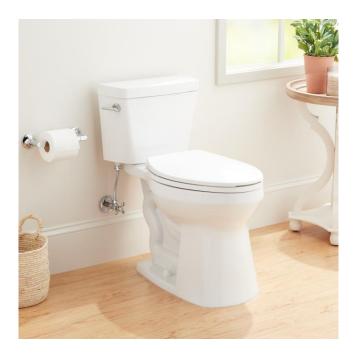

#### FEATURES

Features: Compact size Product Finish: White Material: Porcelain Length: 16-3/16" Height: 28-1/8" Depth: 26" Handle Type: Lever Rough In: 12" Bowl Shape: Elongated Bowl Height: 16-1/2" Gallons Per Flush: 1.28 GPF Hardware Finish: Chrome

#### **ADDITIONAL FEATURES**

- Visible trapway.
- Toilet is compatible with Brookdale bidet seat.
- Compact size for a small bathroom.
- Includes chrome metal flush lever.

SKU: 953744 SHK483545, SHK483546