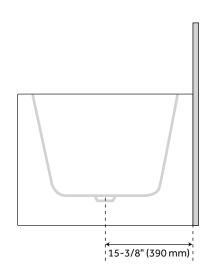

## 59" ALIYAH ACRYLIC CORNER TUB - RIGHT CORNER

SKU: 925953

All dimensions and specifications are nominal and may vary. Use actual products for accuracy in critical situations.