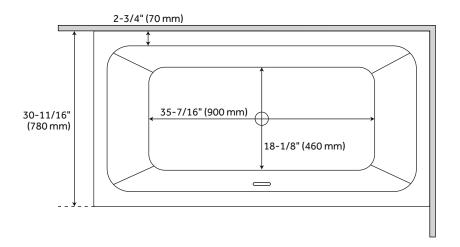

#### **FEATURES**

Features: Back to Wall; Corner

Design: Modern Product Finish: White Material: Acrylic Length: 59-1/16" Width: 30-11/16" Height: 23-5/8" Overflow Hole: Yes

Water Depth To Overflow: 15-1/2" Exterior Treatment: Smooth Interior Treatment: Smooth

Drain Finish: White Faucet Included: No Shape: Rectangle

Water Depth to Rim: 18-1/2"

Tub Overflow: Yes
Tub Material: Acrylic

Tub Interior Length: 35-7/16"
Tub Interior Width: 18-1/8"

Tap Deck: No

Faucet Drillings: No Drillings