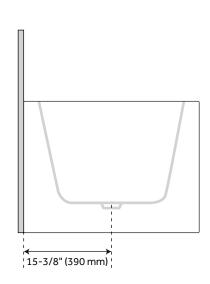

# 59" ALIYAH ACRYLIC CORNER TUB - LEFT CORNER

SKU: 925953

All dimensions and specifications are nominal and may vary. Use actual products for accuracy in critical situations.