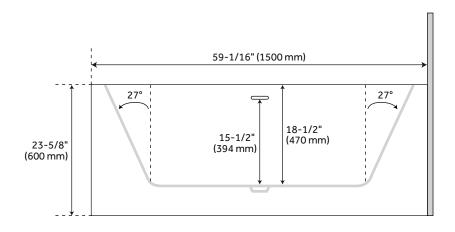

#### **FEATURES**

Features: Back to Wall; Corner

Design: Modern Product Finish: White Material: Acrylic Length: 59-1/16" Width: 30-11/16" Height: 23-5/8" Overflow Hole: Yes

Water Depth To Overflow: 15-1/2" Exterior Treatment: Smooth Interior Treatment: Smooth

Drain Finish: White Faucet Included: No Shape: Rectangle

Water Depth to Rim: 18-1/2"

Tub Overflow: Yes
Tub Material: Acrylic

Tub Interior Length: 35-7/16"
Tub Interior Width: 18-1/8"

Tap Deck: No

Faucet Drillings: No Drillings

#### **ADDITIONAL FEATURES**

- 59" Dimensions: 59" L x 31" W (front to back) x 23" H (± 1/2").
- Optional Quick Connect Drop-In Drain Kit Includes:
  - Floor Plate, 1-1/2" PVC Pipe, 2" x 1-1/2" Trap Adapters, 1 Brass Threaded, 1 Brass Unthreaded Tailpiece and Plug.
  - Installs above your subfloor, but underneath your cement floor or tile, so you do not need access below the fixture.