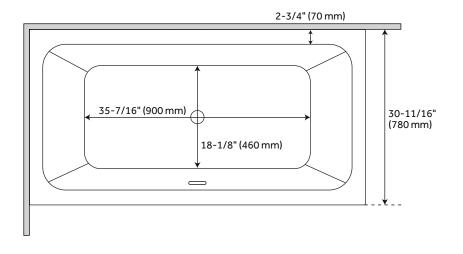

#### **FEATURES**

Features: Back to Wall; Corner

Design: Modern Product Finish: White Material: Acrylic Length: 59-1/16" Width: 30-11/16" Height: 23-5/8" Overflow Hole: Yes

Water Depth To Overflow: 15-1/2" Exterior Treatment: Smooth Interior Treatment: Smooth

Drain Finish: White Faucet Included: No Shape: Rectangle

Water Depth to Rim: 18-1/2"

Tub Overflow: Yes
Tub Material: Acrylic

Tub Interior Length: 35-7/16"
Tub Interior Width: 18-1/8"

Tap Deck: No

Faucet Drillings: No Drillings