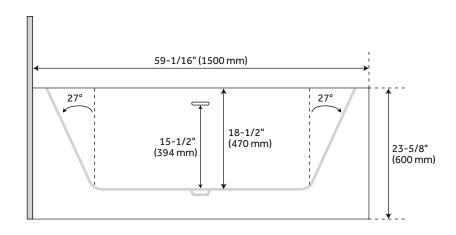

#### **FEATURES**

Features: Back to Wall; Corner

Design: Modern Product Finish: White Material: Acrylic Length: 59-1/16" Width: 30-11/16" Height: 23-5/8" Overflow Hole: Yes

Water Depth To Overflow: 15-1/2" Exterior Treatment: Smooth Interior Treatment: Smooth

Drain Finish: White Faucet Included: No Shape: Rectangle

Water Depth to Rim: 18-1/2"

Tub Overflow: Yes
Tub Material: Acrylic

Tub Interior Length: 35-7/16"
Tub Interior Width: 18-1/8"

Tap Deck: No

Faucet Drillings: No Drillings