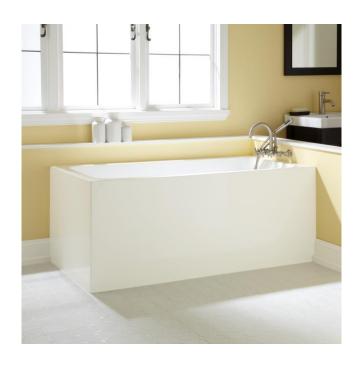

### 59" ALIYAH ACRYLIC CORNER TUB

SKU: 925953

Code: SH480863, SH480860

LISTED ID: SH112122\*; SH112121\*

#### **FEATURES**

Features: Back to Wall; Corner

Design: Modern Product Finish: White Material: Acrylic Length: 59-1/16" Width: 30-11/16" Height: 23-5/8" Overflow Hole: Yes

Water Depth To Overflow: 15-1/2" Exterior Treatment: Smooth Interior Treatment: Smooth

Drain Finish: White Faucet Included: No Shape: Rectangle

Water Depth to Rim: 18-1/2"

Tub Overflow: Yes
Tub Material: Acrylic

Tub Interior Length: 35-7/16"
Tub Interior Width: 18-1/8"

Tap Deck: No

Faucet Drillings: No Drillings