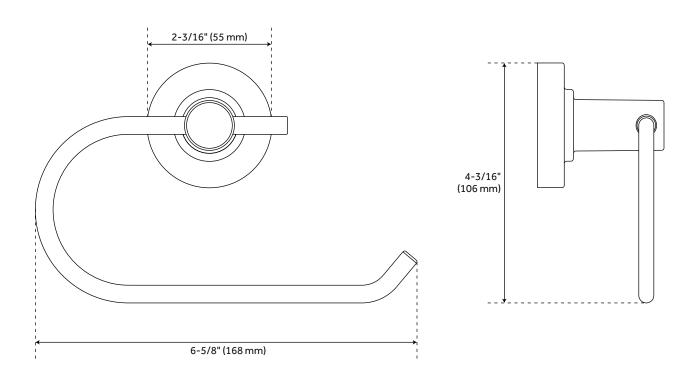

## **FEATURES**

Installation Type: Wall Mount

Design: Modern Material: Metal Length: 6-5/8" Height: 4-3/16" Depth: 2-1/4"

Base Plate Diameter: 2-3/16" Mounting Hardware Included: Yes Mounting Hardware Concealed: Yes