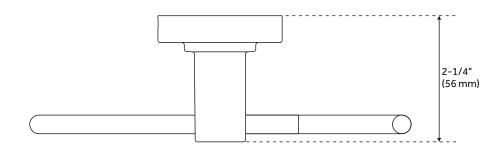

## **FEATURES**

Installation Type: Wall Mount

Design: Modern Material: Metal Length: 6-5/8" Height: 4-3/16" Depth: 2-1/4"

Base Plate Diameter: 2-3/16" Mounting Hardware Included: Yes Mounting Hardware Concealed: Yes