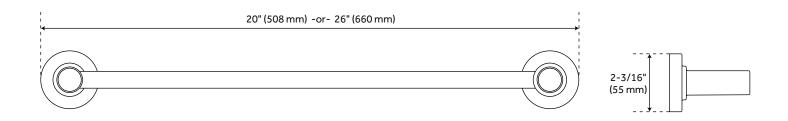

### **ADDITIONAL FEATURES**

- 18" towel bar has a towel holder length of 18". Overall Dimensions: 20" L x 3-3/8" W x 2" H.
- 24" towel bar has a towel holder length of 24". Overall Dimensions: 26" L x 2-3/16" W x 3" H.