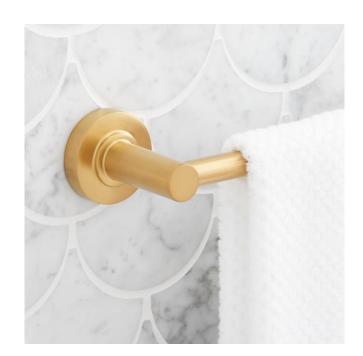

## LEXIA TOWEL BAR

SKU: 953784

Code: SHLE18TB, SHLE24TB, SH488913, SH488908

### **FEATURES**

Installation Type: Wall Mount

Design: Modern Material: Metal Height: 2-3/16" Depth: 3"

Base Plate Diameter: 2-3/16" Mounting Hardware Included: Yes Mounting Hardware Concealed: Yes

Assembly Required: No Number of Rails: 1