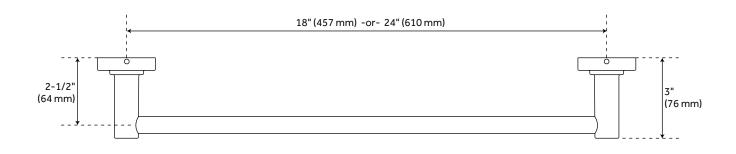

### **ADDITIONAL FEATURES**

- 18" towel bar has a towel holder length of 18". Overall Dimensions: 20" L x 3-3/8" W x 2" H.
- 24" towel bar has a towel holder length of 24". Overall Dimensions: 26" L x 2-3/16" W x 3" H.