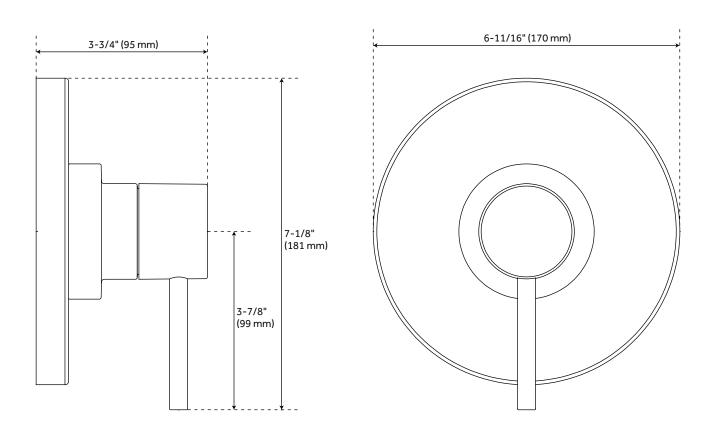

4030G, SHH1010, SHWE2040, SHSB3040, SHLE9005, SH6103, SH488915



#### **ADDITIONAL FEATURES**

- Metal lever handle.
- Single function 8" Rainfall shower head.
- Single function hand shower with easy-clean spray nozzles.
- 60" 72" stretchable metal shower hose.
- Included Rough-in valves:
- Pressure balance valve features a one-piece cartridge design for ease of maintenance, back-to-back capability, a ceramic disc cartridge, cast bronze valve body, adjustable temperature limit stop, a quick remove plaster guard, easy mounting brackets and integral stops.
- Ceramic cartridge.
- Diverter valve features a ceramic disc cartridge and brass valve body. An available Single-Function Diverter valve Cartridge restricts water flow to one outlet at a time.



#### LEXIA PRESSURE BALANCE SHOWER TRIM





#### LEXIA PRESSURE BALANCE ROUGH-IN VALVE





## LEXIA 3-WAY IN-WALL SHOWER DIVERTER



## LEXIA DIVERTER ROUGH-IN VALVE



#### LEXIA SHOWER HEAD AND ARM



#### LEXIA HAND SHOWER





## LEXIA SLIDE BAR



#### LEXIA HAND SHOWER HOSE





## LEXIA ROUND WATER SUPPLY ELBOW