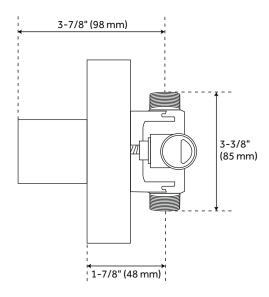

03, SH488915



#### **ADDITIONAL FEATURES**

- Metal lever handle.
- Single function 8" Rainfall shower head.
- Single function hand shower with easy-clean spray nozzles.
- 60" 72" stretchable metal shower hose.
- Included Rough-in valves:
- Pressure balance valve features a one-piece cartridge design for ease of maintenance, back-to-back capability, a ceramic disc cartridge, cast bronze valve body, adjustable temperature limit stop, a quick remove plaster guard, easy mounting brackets and integral stops.
- Ceramic cartridge.
- Diverter valve features a ceramic disc cartridge and brass valve body. An available Single-Function Diverter valve Cartridge restricts water flow to one outlet at a time.



#### LEXIA PRESSURE BALANCE SHOWER TRIM





#### LEXIA PRESSURE BALANCE ROUGH-IN VALVE





## LEXIA 3-WAY IN-WALL SHOWER DIVERTER



## LEXIA DIVERTER ROUGH-IN VALVE



#### LEXIA SHOWER HEAD AND ARM



#### LEXIA HAND SHOWER





## LEXIA SLIDE BAR



#### LEXIA HAND SHOWER HOSE





## LEXIA ROUND WATER SUPPLY ELBOW