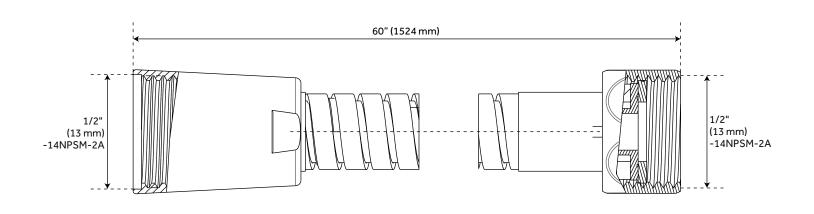

#### LEXIA HAND SHOWER HOSE

Hand Shower Length: 8-7/8" Hand Shower Hose Length: 60" Hand Shower Material: ABS

Hand Shower Flow Rate: 1.8 gpm (6.8 L/min) @ 80 psi

Diverter Included: Yes Diverter Outlets: 3

Shower Head Flow Rate: 1.8 gpm (6.8 L/min) @ 80 psi