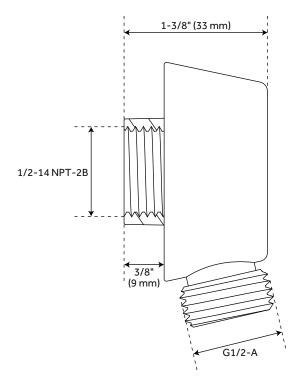

valves:
- Pressure balance valve features a one-piece cartridge design for ease of maintenance, back-to-back capability, a ceramic disc cartridge, cast bronze valve body, adjustable temperature limit stop, a quick remove plaster guard, easy mounting brackets and integral stops.
- Ceramic cartridge.
- Diverter valve features a ceramic disc cartridge and brass valve body. An available Single-Function Diverter valve Cartridge restricts water flow to one outlet at a time.



#### LEXIA PRESSURE BALANCE SHOWER TRIM





#### LEXIA PRESSURE BALANCE ROUGH-IN VALVE





## LEXIA 3-WAY IN-WALL SHOWER DIVERTER



## LEXIA DIVERTER ROUGH-IN VALVE



#### LEXIA SHOWER HEAD AND ARM



#### LEXIA HAND SHOWER





## LEXIA SLIDE BAR



#### LEXIA HAND SHOWER HOSE





## LEXIA ROUND WATER SUPPLY ELBOW