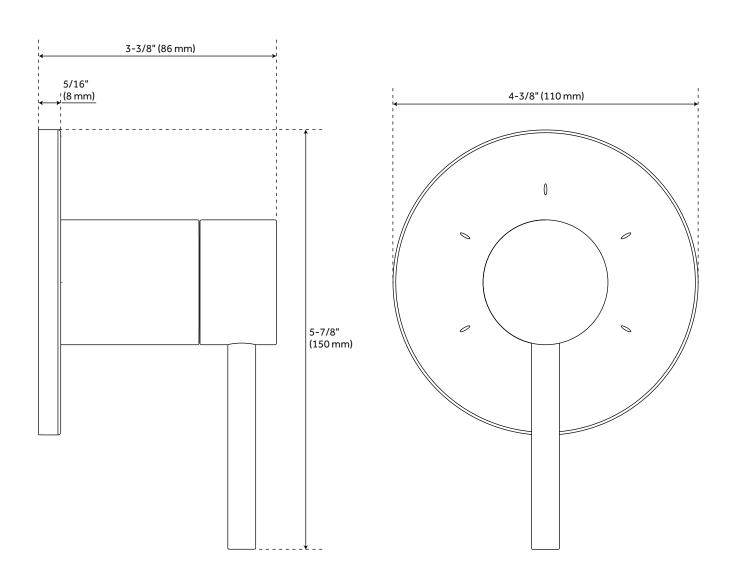

**

- Metal lever handle.
- Single function 8" Rainfall shower head.
- Single function hand shower with easy-clean spray nozzles.
- 60" 72" stretchable metal shower hose.
- Included Rough-in valves:
- Pressure balance valve features a one-piece cartridge design for ease of maintenance, back-to-back capability, a ceramic disc cartridge, cast bronze valve body, adjustable temperature limit stop, a quick remove plaster guard, easy mounting brackets and integral stops.
- Ceramic cartridge.
- Diverter valve features a ceramic disc cartridge and brass valve body. An available Single-Function Diverter valve Cartridge restricts water flow to one outlet at a time.



#### LEXIA PRESSURE BALANCE SHOWER TRIM





#### LEXIA PRESSURE BALANCE ROUGH-IN VALVE





## LEXIA 3-WAY IN-WALL SHOWER DIVERTER



## LEXIA DIVERTER ROUGH-IN VALVE



#### LEXIA SHOWER HEAD AND ARM



#### LEXIA HAND SHOWER





## LEXIA SLIDE BAR



#### LEXIA HAND SHOWER HOSE





## LEXIA ROUND WATER SUPPLY ELBOW