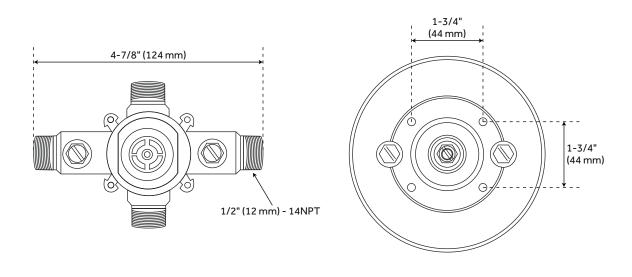

6103, SH488915



#### **ADDITIONAL FEATURES**

- Metal lever handle.
- Single function 8" Rainfall shower head.
- Single function hand shower with easy-clean spray nozzles.
- 60" 72" stretchable metal shower hose.
- Included Rough-in valves:
- Pressure balance valve features a one-piece cartridge design for ease of maintenance, back-to-back capability, a ceramic disc cartridge, cast bronze valve body, adjustable temperature limit stop, a quick remove plaster guard, easy mounting brackets and integral stops.
- Ceramic cartridge.
- Diverter valve features a ceramic disc cartridge and brass valve body. An available Single-Function Diverter valve Cartridge restricts water flow to one outlet at a time.



#### LEXIA PRESSURE BALANCE SHOWER TRIM





#### LEXIA PRESSURE BALANCE ROUGH-IN VALVE





## LEXIA 3-WAY IN-WALL SHOWER DIVERTER



## LEXIA DIVERTER ROUGH-IN VALVE



#### LEXIA SHOWER HEAD AND ARM



#### LEXIA HAND SHOWER





## LEXIA SLIDE BAR



#### LEXIA HAND SHOWER HOSE





## LEXIA ROUND WATER SUPPLY ELBOW