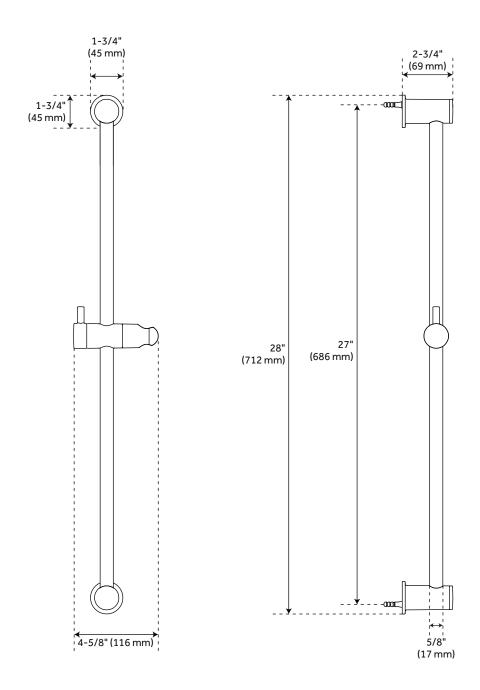

## LEXIA SLIDE BAR

#### **FEATURES**

Features: Pressure-Balanced; Rough-In Included; Hand Shower

Included

Material: Metal

Assembly Required: Yes

Shape: Round Handle Type: Lever

Shower Head Installation Type: Wall

Number of Shower Heads: 1 Shower Head Diameter: 7-7/8" Shower Head Material: ABS Shower Head Spray: Rainfall Shower Arm Included: Yes Shower Arm Extension: 12-3/8" Shower Arm Height: 5-3/8" Shower Head IPS: 1/2" Shower Head Swivel: Yes Slide Bar Length: 28"