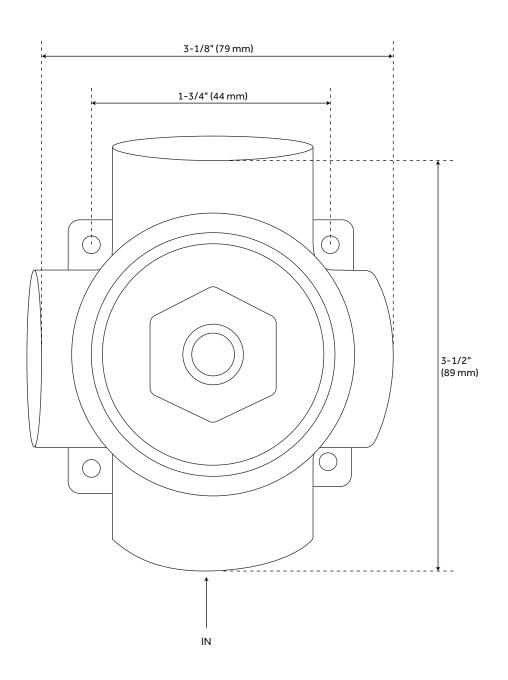

unction 8" Rainfall shower head.
- Single function hand shower with easy-clean spray nozzles.
- 60" 72" stretchable metal shower hose.
- Included Rough-in valves:
- Pressure balance valve features a one-piece cartridge design for ease of maintenance, back-to-back capability, a ceramic disc cartridge, cast bronze valve body, adjustable temperature limit stop, a quick remove plaster guard, easy mounting brackets and integral stops.
- Ceramic cartridge.
- Diverter valve features a ceramic disc cartridge and brass valve body. An available Single-Function Diverter valve Cartridge restricts water flow to one outlet at a time.



#### LEXIA PRESSURE BALANCE SHOWER TRIM





#### LEXIA PRESSURE BALANCE ROUGH-IN VALVE





## LEXIA 3-WAY IN-WALL SHOWER DIVERTER



## LEXIA DIVERTER ROUGH-IN VALVE



#### LEXIA SHOWER HEAD AND ARM



#### LEXIA HAND SHOWER





## LEXIA SLIDE BAR



#### LEXIA HAND SHOWER HOSE





## LEXIA ROUND WATER SUPPLY ELBOW