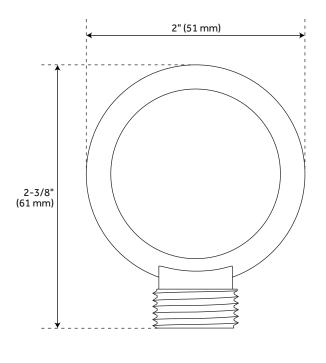

alves:
- Pressure balance valve features a one-piece cartridge design for ease of maintenance, back-to-back capability, a ceramic disc cartridge, cast bronze valve body, adjustable temperature limit stop, a quick remove plaster guard, easy mounting brackets and integral stops.
- Ceramic cartridge.
- Diverter valve features a ceramic disc cartridge and brass valve body. An available Single-Function Diverter valve Cartridge restricts water flow to one outlet at a time.



#### LEXIA PRESSURE BALANCE SHOWER TRIM





#### LEXIA PRESSURE BALANCE ROUGH-IN VALVE





## LEXIA 3-WAY IN-WALL SHOWER DIVERTER



## LEXIA DIVERTER ROUGH-IN VALVE



#### LEXIA SHOWER HEAD AND ARM



#### LEXIA HAND SHOWER





## LEXIA SLIDE BAR



#### LEXIA HAND SHOWER HOSE





## LEXIA ROUND WATER SUPPLY ELBOW