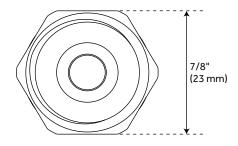

etal shower hose.
- Included Rough-in valves:
- Pressure balance valve features a one-piece cartridge design for ease of maintenance, back-to-back capability, a ceramic disc cartridge, cast bronze valve body, adjustable temperature limit stop, a quick remove plaster guard, easy mounting brackets and integral stops.
- Ceramic cartridge.
- Diverter valve features a ceramic disc cartridge and brass valve body. An available Single-Function Diverter valve Cartridge restricts water flow to one outlet at a time.



#### LEXIA PRESSURE BALANCE SHOWER TRIM





#### LEXIA PRESSURE BALANCE ROUGH-IN VALVE





## LEXIA 3-WAY IN-WALL SHOWER DIVERTER



## LEXIA DIVERTER ROUGH-IN VALVE



#### LEXIA SHOWER HEAD AND ARM



#### LEXIA HAND SHOWER





## LEXIA SLIDE BAR



#### LEXIA HAND SHOWER HOSE





## LEXIA ROUND WATER SUPPLY ELBOW