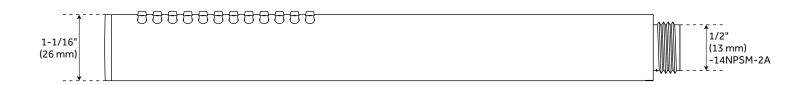

er with easy-clean spray nozzles.
- 60" 72" stretchable metal shower hose.
- Included Rough-in valves:
- Pressure balance valve features a one-piece cartridge design for ease of maintenance, back-to-back capability, a ceramic disc cartridge, cast bronze valve body, adjustable temperature limit stop, a quick remove plaster guard, easy mounting brackets and integral stops.
- Ceramic cartridge.
- Diverter valve features a ceramic disc cartridge and brass valve body. An available Single-Function Diverter valve Cartridge restricts water flow to one outlet at a time.



#### LEXIA PRESSURE BALANCE SHOWER TRIM





#### LEXIA PRESSURE BALANCE ROUGH-IN VALVE





## LEXIA 3-WAY IN-WALL SHOWER DIVERTER



## LEXIA DIVERTER ROUGH-IN VALVE



#### LEXIA SHOWER HEAD AND ARM



#### LEXIA HAND SHOWER





## LEXIA SLIDE BAR



#### LEXIA HAND SHOWER HOSE





## LEXIA ROUND WATER SUPPLY ELBOW