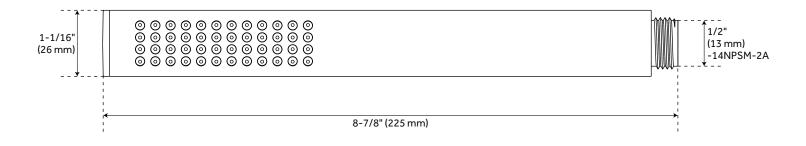

#### LEXIA HAND SHOWER

Hand Shower Length: 8-7/8" Hand Shower Hose Length: 60" Hand Shower Material: ABS

Hand Shower Flow Rate: 1.8 gpm (6.8 L/min) @ 80 psi

Diverter Included: Yes Diverter Outlets: 3

Shower Head Flow Rate: 1.8 gpm (6.8 L/min) @ 80 psi