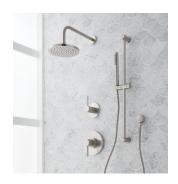

# LEXIA PRESSURE BALANCE SHOWER SYSTEM WITH SLIDE BAR AND HAND SHOWER

SKU: 953776

Code: SHLE8020G, SH4001, SHHS4030G, SHH1010, SHWE2040, SHSB3040, SHLE9005, SH6103, SH488915

ASME A112.18.1/CSA B125.1 ASSE 1016 Type P CEC Listed WaterSense by IAPMO

#### **FEATURES**

Features: Pressure-Balanced; Rough-In Included; Hand Shower

Included

Material: Metal

Assembly Required: Yes

Shape: Round Handle Type: Lever

Shower Head Installation Type: Wall

Number of Shower Heads: 1 Shower Head Diameter: 7-7/8" Shower Head Material: ABS Shower Head Spray: Rainfall Shower Arm Included: Yes Shower Arm Extension: 12-3/8" Shower Arm Height: 5-3/8" Shower Head IPS: 1/2" Shower Head Swivel: Yes Slide Bar Length: 28"

Hand Shower Length: 8-7/8" Hand Shower Hose Length: 60" Hand Shower Material: ABS

Hand Shower Flow Rate: 1.8 gpm (6.8 L/min) @ 80 psi

Diverter Included: Yes Diverter Outlets: 3

Shower Head Flow Rate: 1.8 gpm (6.8 L/min) @ 80 psi

#### **ADDITIONAL FEATURES**

- Metal lever handle.
- Single function 8" Rainfall shower head.
- Single function hand shower with easy-clean spray nozzles.
- 60" 72" stretchable metal shower hose.
- Included Rough-in valves:
- Pressure balance valve features a one-piece cartridge design for ease of maintenance, back-to-back capability, a ceramic disc cartridge, cast bronze valve body, adjustable temperature limit stop, a quick remove plaster guard, easy mounting brackets and integral stops.
- Ceramic cartridge.
- Diverter valve features a ceramic disc cartridge and brass valve body. An available Single-Function Diverter valve Cartridge restricts water flow to one outlet at a time.