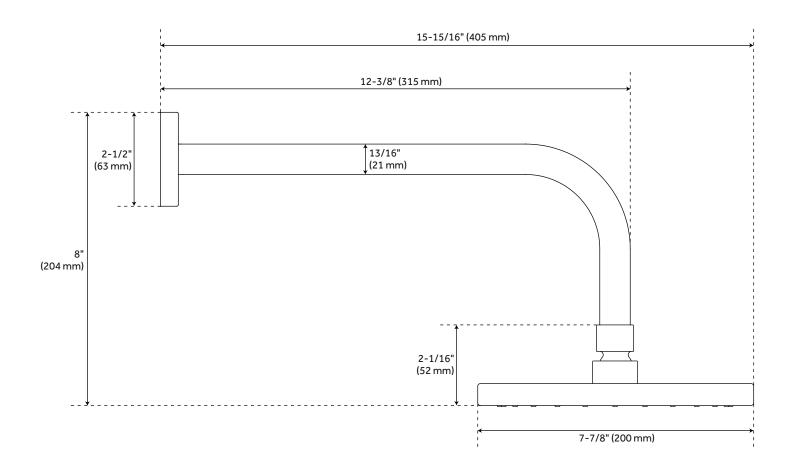

Single function hand shower with easy-clean spray nozzles.
- 60" 72" stretchable metal shower hose.
- Included Rough-in valves:
- Pressure balance valve features a one-piece cartridge design for ease of maintenance, back-to-back capability, a ceramic disc cartridge, cast bronze valve body, adjustable temperature limit stop, a quick remove plaster guard, easy mounting brackets and integral stops.
- Ceramic cartridge.
- Diverter valve features a ceramic disc cartridge and brass valve body. An available Single-Function Diverter valve Cartridge restricts water flow to one outlet at a time.



#### LEXIA PRESSURE BALANCE SHOWER TRIM





#### LEXIA PRESSURE BALANCE ROUGH-IN VALVE





## LEXIA 3-WAY IN-WALL SHOWER DIVERTER



## LEXIA DIVERTER ROUGH-IN VALVE



#### LEXIA SHOWER HEAD AND ARM



#### LEXIA HAND SHOWER





## LEXIA SLIDE BAR



#### LEXIA HAND SHOWER HOSE





## LEXIA ROUND WATER SUPPLY ELBOW