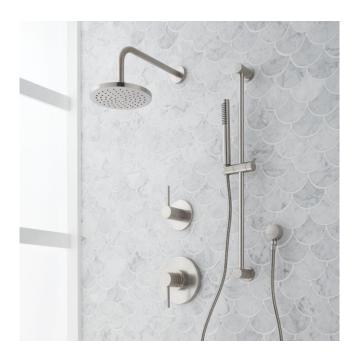

# LEXIA PRESSURE BALANCE SHOWER SYSTEM WITH SLIDE BAR AND HAND SHOWER

SKU: 953776

Code: SHLE8020G, SH4001, SHHS4030G, SHH1010, SHWE2040, SHSB3040, SHLE9005, SH6103, SH488915

ASME A112.18.1/CSA B125.1 ASSE 1016 Type P CEC Listed WaterSense by IAPMO

#### **FEATURES**

Features: Pressure-Balanced; Rough-In Included; Hand Shower

Included

Material: Metal

Assembly Required: Yes

Shape: Round Handle Type: Lever

Shower Head Installation Type: Wall

Number of Shower Heads: 1 Shower Head Diameter: 7-7/8" Shower Head Material: ABS Shower Head Spray: Rainfall Shower Arm Included: Yes Shower Arm Extension: 12-3/8" Shower Arm Height: 5-3/8" Shower Head IPS: 1/2" Shower Head Swivel: Yes Slide Bar Length: 28"

Hand Shower Length: 8-7/8" Hand Shower Hose Length: 60" Hand Shower Material: ABS

Hand Shower Flow Rate: 1.8 gpm (6.8 L/min) @ 80 psi

Diverter Included: Yes Diverter Outlets: 3

Shower Head Flow Rate: 1.8 gpm (6.8 L/min) @ 80 psi

#### **ADDITIONAL FEATURES**

- Metal lever handle.
- Single function 8" Rainfall shower head.
- Single function hand shower with easy-clean spray nozzles.
- 60" 72" stretchable metal shower hose.
- Included Rough-in valves:
- Pressure balance valve features a one-piece cartridge design for ease of maintenance, back-to-back capability, a ceramic disc cartridge, cast bronze valve body, adjustable temperature limit stop, a quick remove plaster guard, easy mounting brackets and integral stops.
- Ceramic cartridge.
- Diverter valve features a ceramic disc cartridge and brass valve body. An available Single-Function Diverter valve Cartridge restricts water flow to one outlet at a time.