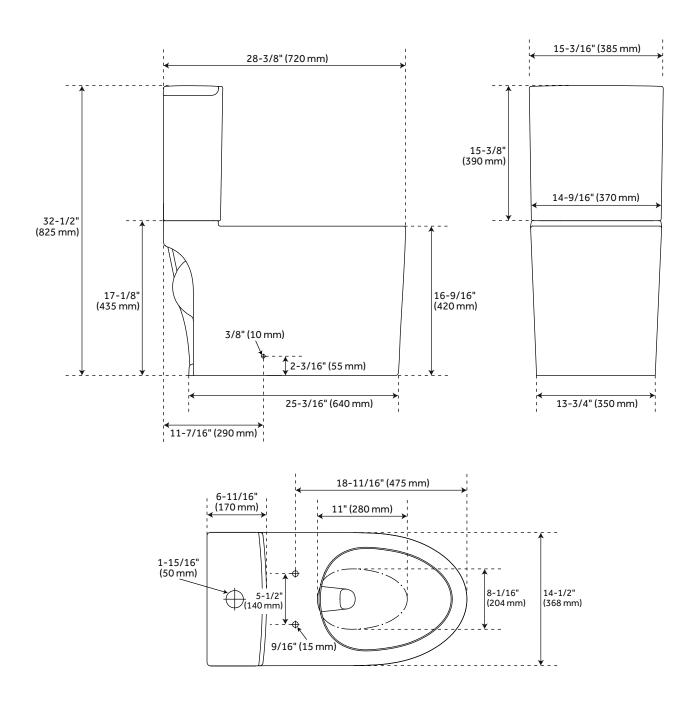

## **FEATURES**

Installation Type: Floor Mount Features: Soft-Close Hinges Product Finish: White Material: Porcelain Length: 28-3/8" Width: 15-1/8" Height: 32-3/4" Rough In: 12"

Bowl Shape: Elongated Bowl Height: 16-5/8" Hardware Finish: Chrome

## KERRICK DUAL-FLUSH TWO-PIECE SKIRTED ELONGATED TOILET

SKU: 953505

All dimensions and specifications are nominal and may vary. Use actual products for accuracy in critical situations.

Code: SHKR240SWH, SHKR200WH