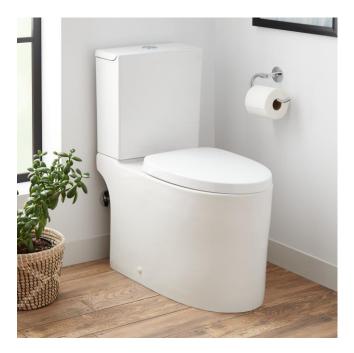

## KERRICK DUAL-FLUSH TWO-PIECE ELONGATED SKIRTED TOILET - WHITE

SKU: 953505

## **FEATURES**

Installation Type: Floor Mount Features: Soft-Close Hinges Product Finish: White Material: Porcelain Length: 28-3/8" Width: 15-1/8" Height: 32-3/4" Rough In: 12"

Bowl Shape: Elongated Bowl Height: 16-5/8" Hardware Finish: Chrome