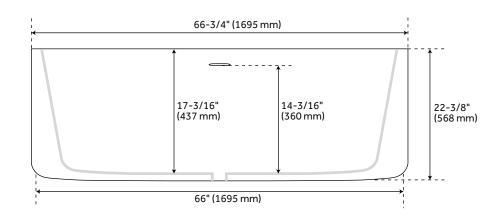

## **FEATURES**

Features: Integral Drain & Overflow

Design: Modern Product Finish: White Length: 66-3/4" Width: 31-1/4" Height: 22-3/8"

Water Depth To Overflow: 14-3/16"

Drain Included: Yes

Drain Finish: White Powder Coat

Faucet Included: No

Shape: Oval

Water Depth to Rim: 17-3/16"

Tub Overflow: Yes

Integral Drain & Overflow: Yes

Tub Material: Acrylic Tub Interior Length: 48" Tub Interior Width: 23"

Tap Deck: No

Faucet Drillings: No Drillings Built-In Adjusters: Yes