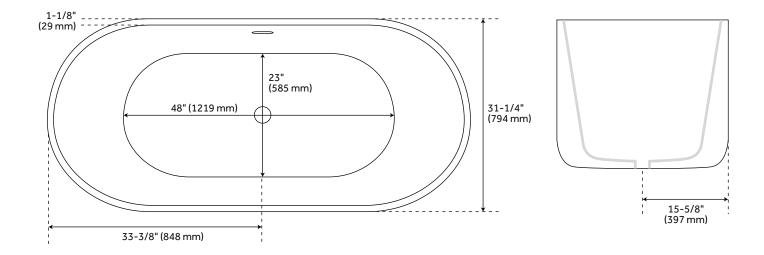

Faucet Included: No

Shape: Oval

Water Depth to Rim: 17-3/16"

Tub Overflow: Yes

Integral Drain & Overflow: Yes

Tub Material: Acrylic Tub Interior Length: 48" Tub Interior Width: 23"

Tap Deck: No

Faucet Drillings: No Drillings Built-In Adjusters: Yes