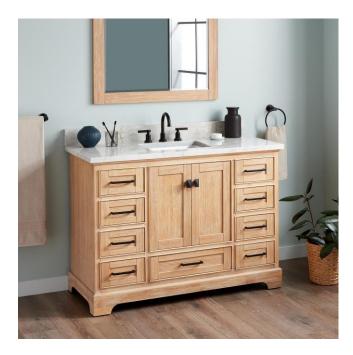

## 48" QUEN VANITY WITH RECTANGULAR UNDERMOUNT SINK - DRIFTWOOD BROWN

SKU: 953664-48-RUMB

CODES/STANDARDS

## **FEATURES**

Installation Type: Freestanding

Features: Soft-Close Hinges; Matching Mirror

Product Finish: Driftwood Brown

Material: Wood Number of Doors: 2 Number of Drawers: 9

Width: 48" Height: 34-1/4" Depth: 21"