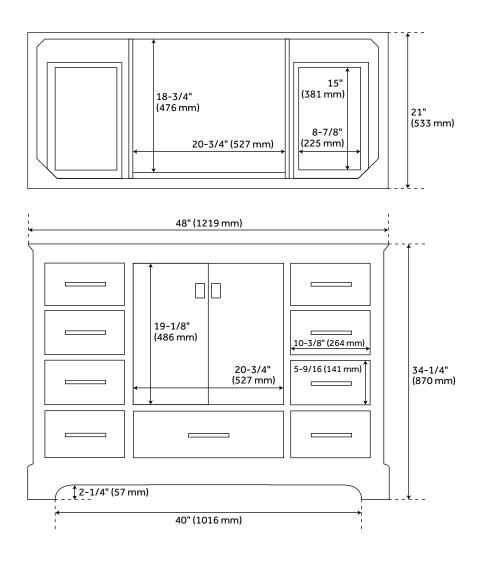

## **FEATURES**

Installation Type: Freestanding

Features: Soft-Close Hinges; Matching Mirror

Product Finish: Driftwood Brown

Material: Wood Number of Doors: 2 Number of Drawers: 9

Width: 48" Height: 34-1/4" Depth: 21"

Assembly Required: No Dovetail Drawers: Yes Number of Basins: 1

Sink Installation: Undermount - Rectangle

Fits Drain Hole Size: 1-1/2" Faucet Included: No Sink Material: Porcelain Vanity Top Thickness: 3cm

Size: 48"

Hardware Finish: Satin Black Sink Included: Optional Sink Color: White

Basin Overflow: Yes

Vanity Top Included: Optional

Vanity Top Depth: 22"
Vanity Top Width: 49"
Mirror Included: No

Code: REVISED 6/16/2022