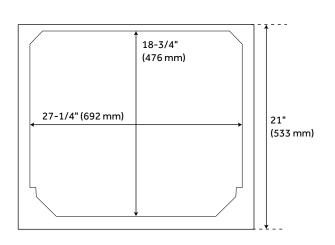

Assembly Required: No Dovetail Drawers: Yes Number of Basins: 1

Sink Installation: Undermount - Oval

Fits Drain Hole Size: 1-1/2" Faucet Included: No Sink Material: Porcelain Vanity Top Thickness: 3cm

Size: 30"

Hardware Finish: Satin Black Sink Included: Optional Sink Color: White Basin Overflow: Yes

Vanity Top Included: Optional

Vanity Top Depth: 22"
Vanity Top Width: 31"
Mirror Included: No

Code: REVISED 6/16/2022