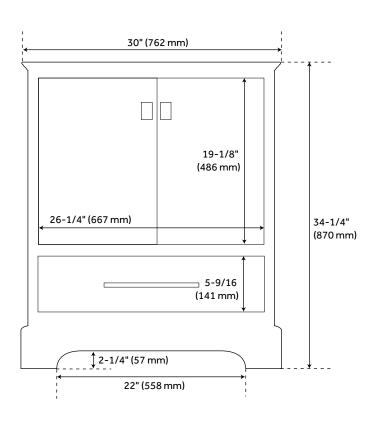

## **FEATURES**

Installation Type: Freestanding

Features: Soft-Close Hinges; Matching Mirror

Product Finish: Driftwood Brown

Material: Wood Number of Doors: 2 Number of Drawers: 1

Width: 30" Height: 34-1/4" Depth: 21"

Assembly Required: No Dovetail Drawers: Yes Number of Basins: 1

Sink Installation: Undermount - Oval

Fits Drain Hole Size: 1-1/2" Faucet Included: No Sink Material: Porcelain Vanity Top Thickness: 3cm

Size: 30"