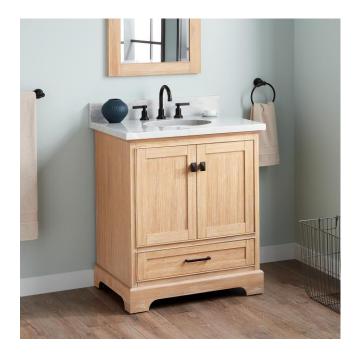

## 30" QUEN VANITY WITH UNDERMOUNT SINK - DRIFTWOOD BROWN

SKU: 953664-30-UM

CODES/STANDARDS

## **FEATURES**

Installation Type: Freestanding

Features: Soft-Close Hinges; Matching Mirror

Product Finish: Driftwood Brown

Material: Wood Number of Doors: 2 Number of Drawers: 1

Width: 30" Height: 34-1/4" Depth: 21"

## 30" QUEN VANITY - DRIFTWOOD BROWN

SKU: 482893

All dimensions and specifications are nominal and may vary. Use actual products for accuracy in critical situations.