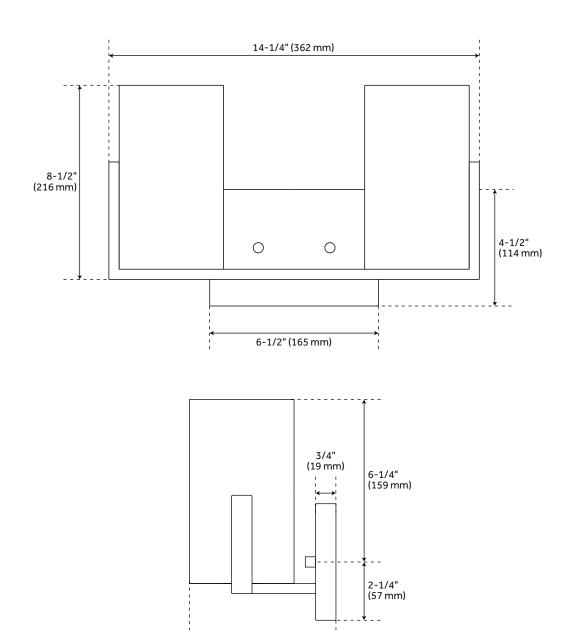

## **FEATURES**

Installation Type: Wall Mount

Design: Glam

Product Finish: Chrome

Material: Steel Width: 14-1/4" Height: 8-1/2" Depth: 5-5/8"

Base Plate Height: 4-1/2"

Mounting Hardware Included: Yes

Reversible Mounting: No Shade Finish: Clear Shade Material: Glass Number of Bulbs: 2 Base Plate Width: 6-1/2" Base Plate Depth: 3/4"

## LAKEVIEW 2-LIGHT VANITY LIGHT - CHROME

SKU: 440777

All dimensions and specifications are nominal and may vary. Use actual products for accuracy in critical situations.

Code: PHVL3132

5-5/8" (143 mm)