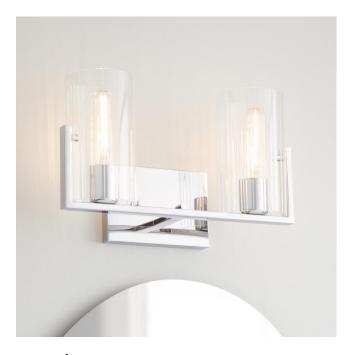

## LAKEVIEW 2-LIGHT VANITY LIGHT - CHROME

SKU: 440777

CODES/STANDARDS UL 1598 / CSA C22.2 No 250.0

## **FEATURES**

Installation Type: Wall Mount

Design: Glam

Product Finish: Chrome

Material: Steel Width: 14-1/4" Height: 8-1/2" Depth: 5-5/8"

Base Plate Height: 4-1/2"

Mounting Hardware Included: Yes

Reversible Mounting: No Shade Finish: Clear Shade Material: Glass Number of Bulbs: 2 Base Plate Width: 6-1/2" Base Plate Depth: 3/4"

Location Type: Suitable for Damp Locations

Bulbs Included: No Bulb Type: Medium E-26 Wattage per Bulb: 60

Code: REVISED 12/28/2021