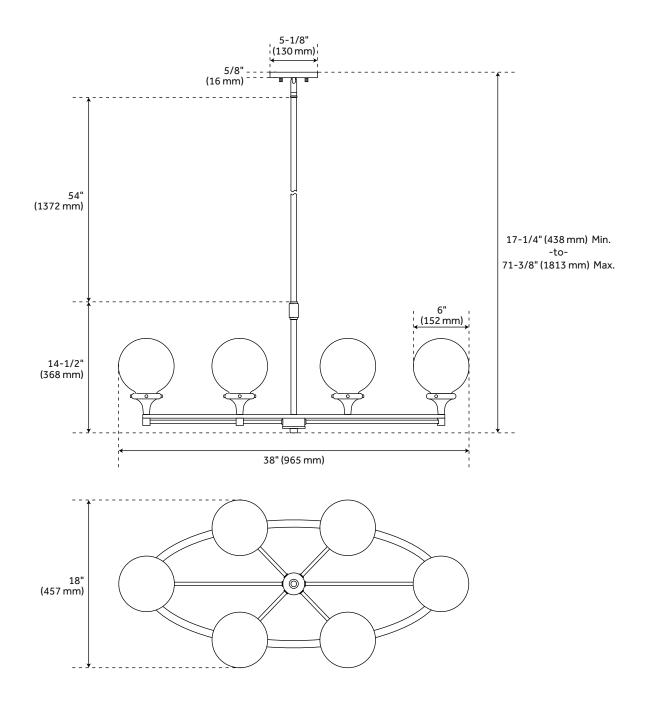

## **FEATURES**

Installation Type: Ceiling Mount

Design: Glam

Product Finish: Brushed Gold

Material: Metal Length: 38" Width: 18" Height: 14-1/2"

Base Plate Length: 5/8" Base Plate Height: 5/8"

Mounting Hardware Included: Yes

Reversible Mounting: No

Shade Finish: Shiny; Opal White

Shade Material: Glass Number of Bulbs: 6 Base Plate Width: 5-1/8" Base Plate Depth: 5/8"

Location Type: Suitable for Dry Locations

Bulbs Included: No

Bulb Type: Candelabra E-12 Wattage per Bulb: 60 Downrod/Chain Length: 65"

Code: REVISED 12/28/2021