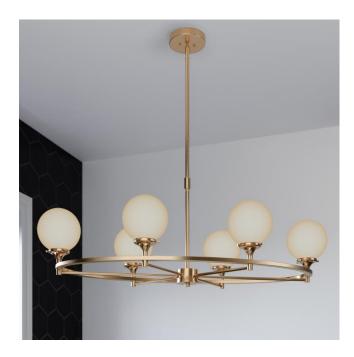

## ALFARO 6-LIGHT CHANDELIER ELONGATED - BRUSHED GOLD

SKU: 479872

CODES/STANDARDS UL 1598 / CSA C22.2 No 250.0

## **FEATURES**

Installation Type: Ceiling Mount

Design: Glam

Product Finish: Brushed Gold

Material: Metal Length: 38" Width: 18" Height: 14-1/2"

Base Plate Length: 5/8" Base Plate Height: 5/8"

Mounting Hardware Included: Yes

Reversible Mounting: No

Shade Finish: Shiny; Opal White

Shade Material: Glass Number of Bulbs: 6 Base Plate Width: 5-1/8" Base Plate Depth: 5/8"

Location Type: Suitable for Dry Locations

Bulbs Included: No