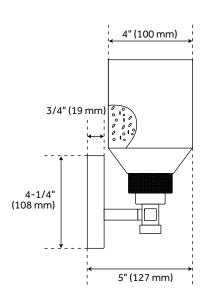

## **FEATURES**

Installation Type: Wall Mount

Design: Modern

Product Finish: Brushed Gold

Material: Metal Width: 16" Height: 8-1/2" Depth: 5"

Base Plate Length: 4-1/4" Base Plate Height: 3/4"

Mounting Hardware Included: Yes

Reversible Mounting: Yes Shade Finish: Brushed Gold Shade Material: Glass Number of Bulbs: 2 Base Plate Width: 6-1/4" Base Plate Depth: 3/4"

Location Type: Suitable for Damp Locations

Bulbs Included: No Bulb Type: Medium E-26 Wattage per Bulb: 60