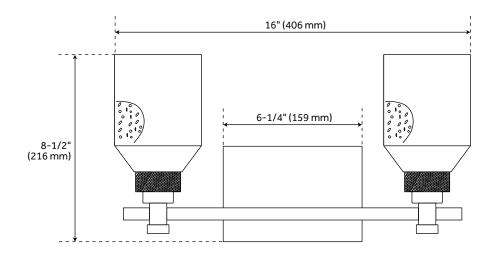

## **FEATURES**

Installation Type: Wall Mount

Design: Modern

Product Finish: Brushed Gold

Material: Metal Width: 16" Height: 8-1/2" Depth: 5"

Base Plate Length: 4-1/4" Base Plate Height: 3/4"

Mounting Hardware Included: Yes

Reversible Mounting: Yes Shade Finish: Brushed Gold Shade Material: Glass Number of Bulbs: 2 Base Plate Width: 6-1/4" Base Plate Depth: 3/4"

Location Type: Suitable for Damp Locations

Bulbs Included: No Bulb Type: Medium E-26 Wattage per Bulb: 60