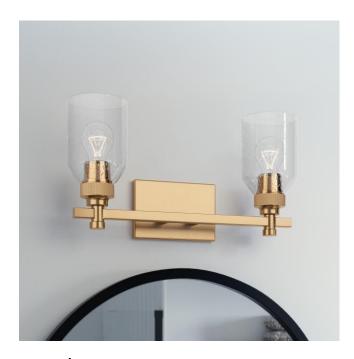

## STOLO 2-LIGHT VANITY LIGHT - BRUSHED GOLD

SKU: 479839

CODES/STANDARDS UL 1598 / CSA C22.2 No 250.0

## **FEATURES**

Installation Type: Wall Mount

Design: Modern

Product Finish: Brushed Gold

Material: Metal Width: 16" Height: 8-1/2" Depth: 5"

Base Plate Length: 4-1/4" Base Plate Height: 3/4"

Mounting Hardware Included: Yes

Reversible Mounting: Yes Shade Finish: Brushed Gold Shade Material: Glass Number of Bulbs: 2 Base Plate Width: 6-1/4" Base Plate Depth: 3/4"

Location Type: Suitable for Damp Locations

Bulbs Included: No Bulb Type: Medium E-26 Wattage per Bulb: 60