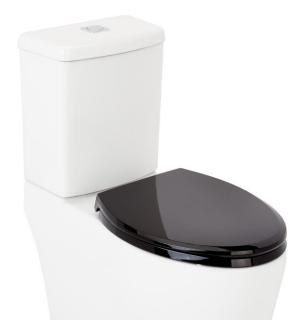

## HEAVY DUTY SLOW-CLOSING ELONGATED TOILET SEAT - BLACK

SKU: 481269 SHTSHEC2000

**CODES/STANDARDS** 

#### **FEATURES**

Features: soft-close hinges Product Finish: Black Material: Plastic Length: 18-1/8" Width: 14-1/2"

Height: 2-1/2"

Code: REVISED 4/4/2022