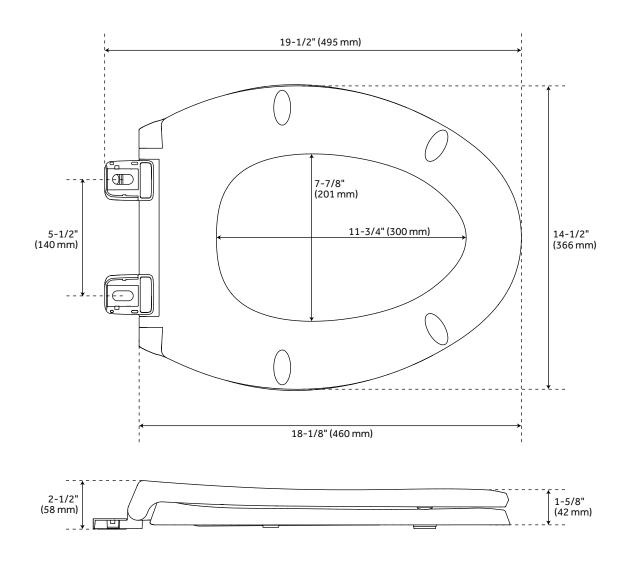

#### **FEATURES**

Features: soft-close hinges Product Finish: Black Material: Plastic Length: 18-1/8" Width: 14-1/2"

Height: 2-1/2"

Code: REVISED 4/4/2022

# HEAVY DUTY SLOW-CLOSING ELONGATED TOILET SEAT - BLACK

SKU: 481269 SHTSHEC2000

All dimensions and specifications are nominal and may vary. Use actual products for accuracy in critical situations.