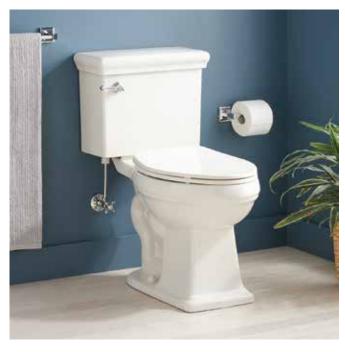

## KEY WEST

#### TWO-PIECE ELONGATED TOILET - ADA COMPLIANT - WHITE

SKU: 948433

#### **FEATURES**

Visible trapway.

Toilet with a standard seat meets ADA requirements when installed according to ADA guidelines.

High efficiency toilet uses 20% less water than standard toilets.

Optional bidet seat details: