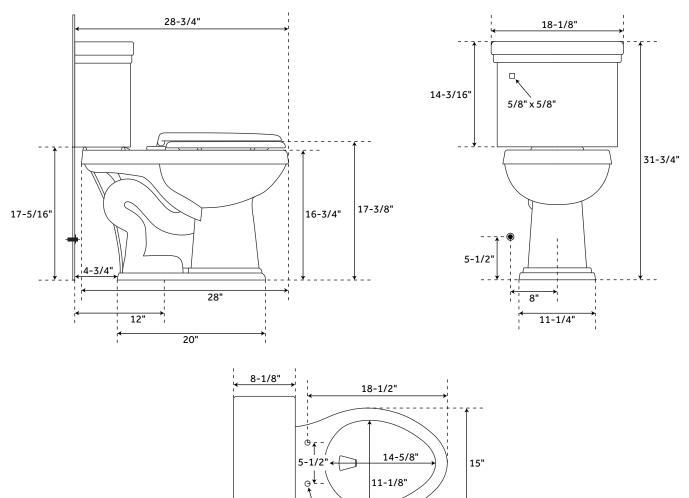

#### **FEATURES**

Product Finish: White Material: Porcelain Bowl Shape: Elongated Rough In: 12"

Features: ADA Compliant

Length: 18-1/8" Width: 28-3/4" Height: 31-3/4" Bowl Height: 16-3/4" Gallons Per Flush: 1.2

Gallons Per Flush: 1.28 (4.8 Lpf) Hardware Finish: Chrome Seat Included: Yes

#### **CODES/STANDARDS**

cUPC
ASME A112.19.2/CSA B45.1
ICC/ANSI A117.1 (when installed according to ADA standards)
WaterSense
CEC Listed

Massachusetts Accepted

All dimensions and specifications are nominal and may vary. Use actual products for accuracy in critical situations.