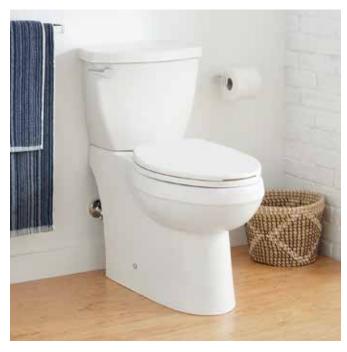

## BRADENTON

### TWO-PIECE SKIRTED ELONGATED TOILET - ADA COMPLIANT - WHITE

SKU: 948428

#### **FEATURES**

Product Finish: White Material: Porcelain Bowl Shape: Elongated Hardware Finish: Chrome Seat Included: Yes

Skirted Bowl with Concealed Trapway Toilet with a Standard Seat Meets ADA Requirements when Installed According to ADA Guidelines

High Efficiency Toilet Uses 20% Less Water than Standard Toilets

Optional Bidet Seat Details:

Bidet Seat Adds 1" to Bowl Height
Side Knob Allows for Adjustment of Angle,
Water Volume, and Cleaning Type
Spray Nozzle Features Multiple Holes for a Softer
Cleanse and Water Saving Operation
Spray Nozzle is Self-Cleaning, Antibacterial, and
Removable for Further Cleaning
Bidet Seat has a Glossy Finish with Protective
Bumpers and Self-Closing Seat/Lid
Includes Polished Chrome Metal Flush Lever