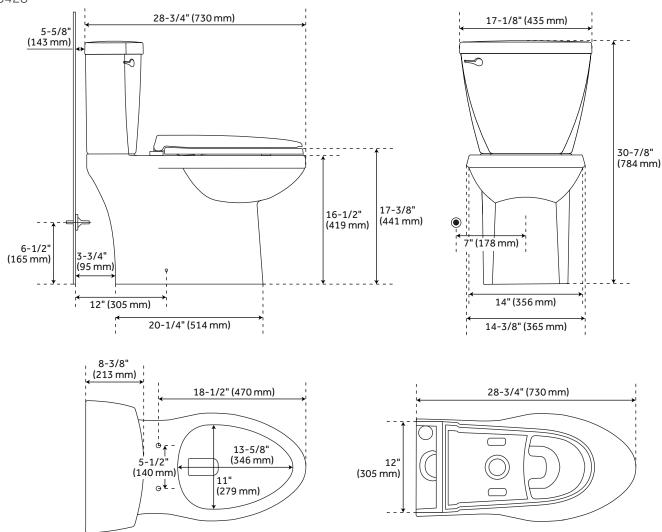

#### **FEATURES**

Rough In: 12" Length: 17-1/8" Width: 28-3/4" Height: 30-7/8" Bowl Height: 16-1/2" Gallons Per Flush: 1.28 (4.8 Lpf)

#### PRODUCT IMAGE

 $All\ dimensions\ and\ specifications\ are\ nominal\ and\ may\ vary.\ Use\ actual\ products\ for\ accuracy\ in\ critical\ situations.$ 

PAGE 2 Code: SHBD240S, SHBD200