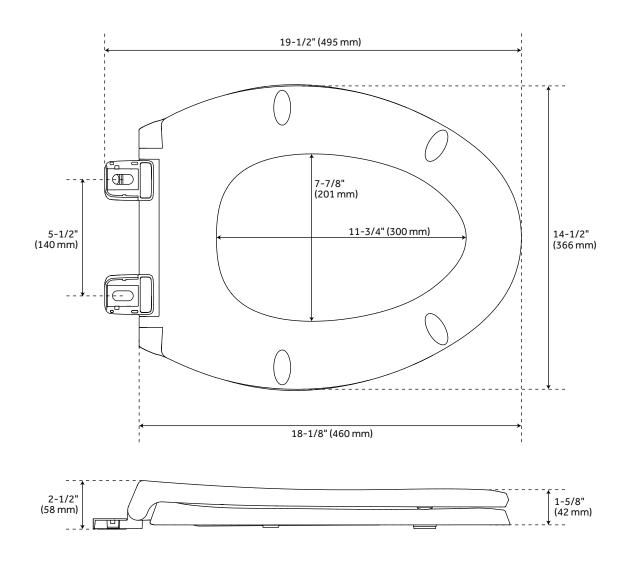

# HEAVY DUTY SLOW-CLOSING ELONGATED TOILET SEAT - BLACK

SKU: 481269 SHTSHEC2000

**CODES/STANDARDS** 

#### **FEATURES**

Features: soft-close hinges Product Finish: Black Material: Plastic Length: 18-1/8" Width: 14-1/2"

Height: 2-1/2"

Code: REVISED 4/4/2022