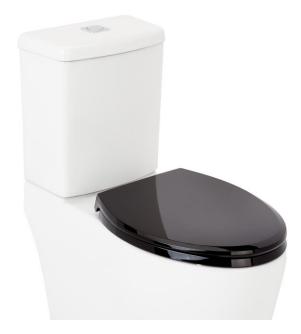

# HEAVY DUTY SLOW-CLOSING ELONGATED TOILET SEAT - BLACK

SKU: 481269 SHTSHEC2000

**CODES/STANDARDS** 

#### **FEATURES**

Features: soft-close hinges Product Finish: Black Material: Plastic Length: 18-1/8" Width: 14-1/2"

Height: 2-1/2"

Code: REVISED 4/4/2022

# HEAVY DUTY SLOW-CLOSING ELONGATED TOILET SEAT - BLACK

SKU: 481269 SHTSHEC2000

All dimensions and specifications are nominal and may vary. Use actual products for accuracy in critical situations.