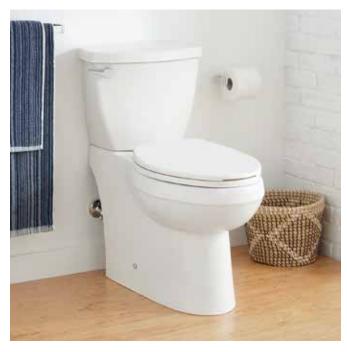

#### **FEATURES**

Product Finish: White Material: Porcelain Bowl Shape: Elongated Hardware Finish: Chrome Seat Included: Yes

Skirted Bowl with Concealed Trapway Toilet with a Standard Seat Meets ADA Requirements when Installed According to ADA Guidelines

High Efficiency Toilet Uses 20% Less Water than Standard Toilets

Optional Bidet Seat Details:

Bidet Seat Adds 1" to Bowl Height
Side Knob Allows for Adjustment of Angle,
Water Volume, and Cleaning Type
Spray Nozzle Features Multiple Holes for a Softer
Cleanse and Water Saving Operation
Spray Nozzle is Self-Cleaning, Antibacterial, and
Removable for Further Cleaning
Bidet Seat has a Glossy Finish with Protective
Bumpers and Self-Closing Seat/Lid
Includes Polished Chrome Metal Flush Lever

### PRODUCT IMAGE

 $All\ dimensions\ and\ specifications\ are\ nominal\ and\ may\ vary.\ Use\ actual\ products\ for\ accuracy\ in\ critical\ situations.$ 

PAGE 2 Code: SHBD240S, SHBD200