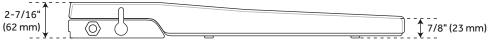

### **FEATURES**

Length: 19-11/16"
Width: 14-9/16"
Height: 2-7/16"
Fits Most Standard Elongated Bowl
Toilets With Adjustable Hinge
for Side-to-side Adjustment
of 5-3/8" to 6-7/8" Centers

### **PRODUCT IMAGE**

 $All\ dimensions\ and\ specifications\ are\ nominal\ and\ may\ vary.\ Use\ actual\ products\ for\ accuracy\ in\ critical\ situations.$ 

PAGE 2 Code: SHBDS300WH