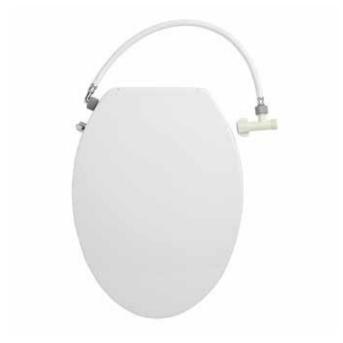

### **FEATURES**

Side Knob Allows for Adjustment of
Water Volume and Cleaning Type
Spray Nozzle Features Multiple
Holes for a Softer Cleanse
and Water Saving Operation
Spray Nozzle is Self-Cleaning, and
Removable for Further Cleaning
Bidet Seat has a Glossy Finish With
Protective Bumpers
Soft-Closing Seat and Lid
Installs Easily With Quick-Release System
Designed for One- and Two-Piece Toilets

### **FEATURES**

Length: 19-11/16"
Width: 14-9/16"
Height: 2-7/16"
Fits Most Standard Elongated Bowl
Toilets With Adjustable Hinge
for Side-to-side Adjustment
of 5-3/8" to 6-7/8" Centers

### **PRODUCT IMAGE**

 $All\ dimensions\ and\ specifications\ are\ nominal\ and\ may\ vary.\ Use\ actual\ products\ for\ accuracy\ in\ critical\ situations.$ 

PAGE 2 Code: SHBDS300WH