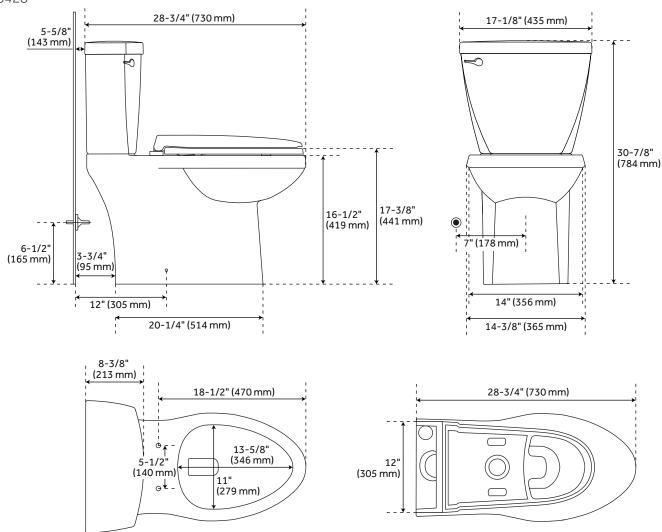

### **FEATURES**

Rough In: 12" Length: 17-1/8" Width: 28-3/4" Height: 30-7/8" Bowl Height: 16-1/2" Gallons Per Flush: 1.28 (4.8 Lpf)