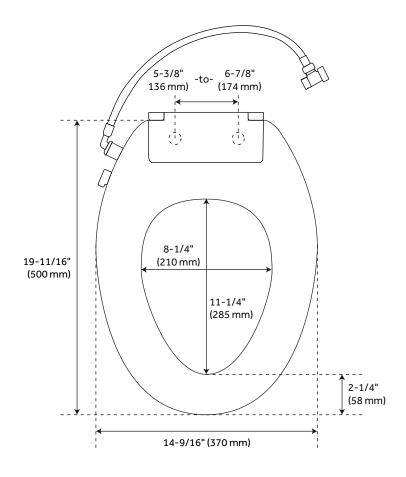

### **FEATURES**

Length: 19-11/16"
Width: 14-9/16"
Height: 2-7/16"
Fits Most Standard Elongated Bowl
Toilets With Adjustable Hinge
for Side-to-side Adjustment
of 5-3/8" to 6-7/8" Centers

### **PRODUCT IMAGE**

 $All\ dimensions\ and\ specifications\ are\ nominal\ and\ may\ vary.\ Use\ actual\ products\ for\ accuracy\ in\ critical\ situations.$ 

PAGE 2 Code: SHBDS300WH