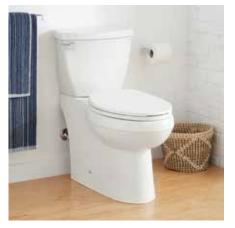

#### **FEATURES**

Product Finish: White Material: Porcelain Bowl Shape: Elongated Hardware Finish: Chrome Seat Included: Yes

Skirted Bowl with Concealed Trapway Toilet with a Standard Seat Meets ADA Requirements when Installed According to ADA Guidelines

High Efficiency Toilet Uses 20% Less Water than Standard Toilets

Optional Bidet Seat Details:

Bidet Seat Adds 1" to Bowl Height
Side Knob Allows for Adjustment of Angle,
Water Volume, and Cleaning Type
Spray Nozzle Features Multiple Holes for a Softer
Cleanse and Water Saving Operation
Spray Nozzle is Self-Cleaning, Antibacterial, and
Removable for Further Cleaning
Bidet Seat has a Glossy Finish with Protective
Bumpers and Self-Closing Seat/Lid
Includes Polished Chrome Metal Flush Lever

### PRODUCT IMAGE

 $All\ dimensions\ and\ specifications\ are\ nominal\ and\ may\ vary.\ Use\ actual\ products\ for\ accuracy\ in\ critical\ situations.$ 

PAGE 2 Code: SHBD240S, SHBD200