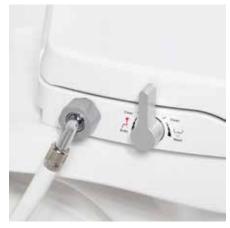

### **FEATURES**

Side Knob Allows for Adjustment of
Water Volume and Cleaning Type
Spray Nozzle Features Multiple
Holes for a Softer Cleanse
and Water Saving Operation
Spray Nozzle is Self-Cleaning, and
Removable for Further Cleaning
Bidet Seat has a Glossy Finish With
Protective Bumpers
Soft-Closing Seat and Lid
Installs Easily With Quick-Release System
Designed for One- and Two-Piece Toilets

### **FEATURES**

Length: 19-11/16"
Width: 14-9/16"
Height: 2-7/16"
Fits Most Standard Elongated Bowl
Toilets With Adjustable Hinge
for Side-to-side Adjustment
of 5-3/8" to 6-7/8" Centers