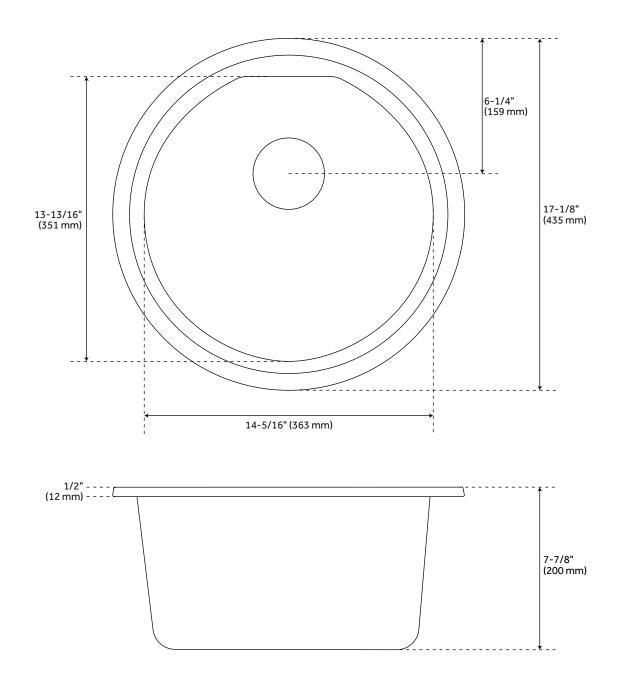

## FEATURES

Length: 17-1/4" Width: 17-1/4" Height: 7-7/8" Sink Shape: Round Number of Basins: 1 Sink Installation: Drop In Product Color: White Basin Length: 14" Basin Width: 14" Basin Depth: 7-1/4" Rim Thickness: 1-1/2" Fits Drain Hole Size: 3-1/2" **Exterior Treatment: Smooth** Interior Treatment: Smooth Drain Included: Yes **Drain Finish: Polished Brass** Faucet Included: No Sink Material: Granite Composite