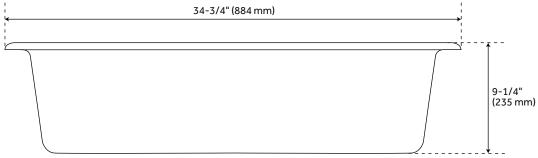

#### **FEATURES**

Length: 34-3/4" Width: 19-3/4" Height: 9-1/4"

Sink Shape: Rectangle Number of Basins: 1 Sink Installation: Drop In Product Color: White Basin Length: 31"

Basin Width: 14" - 16-1/2" Basin Depth: 8-1/2"

# KENDALE GRANITE COMPOSITE DROP-IN KITCHEN SINK - MILK WHITE

SKU: 953445

All dimensions and specifications are nominal and may vary. Use actual products for accuracy in critical situations.