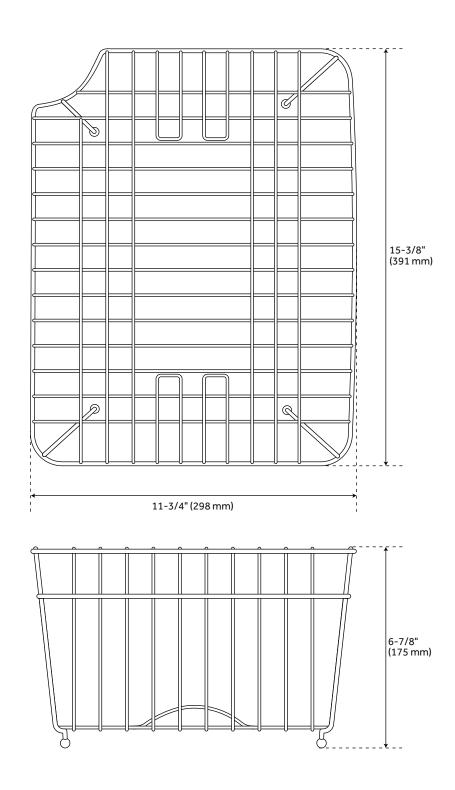

### STAINLESS STEEL SINK BASKET

SKU: 953445

All dimensions and specifications are nominal and may vary. Use actual products for accuracy in critical situations.