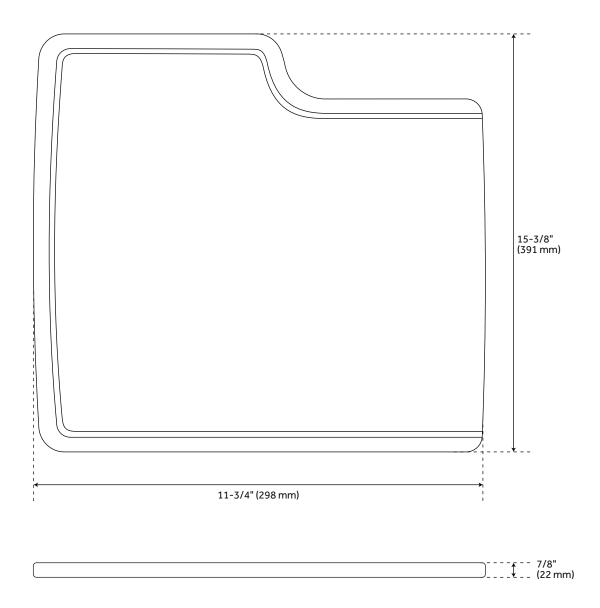

### WOOD CUTTING BOARD

SKU: 953445

All dimensions and specifications are nominal and may vary. Use actual products for accuracy in critical situations.