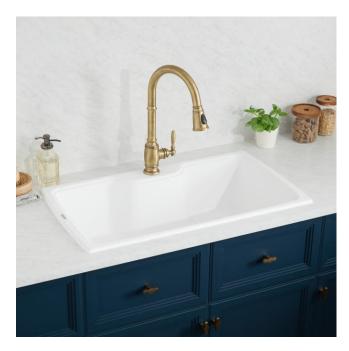

## 35" KENDALE GRANITE COMPOSITE DROP-IN KITCHEN SINK - MILK WHITE

SKU: 479601

**CODES/STANDARDS** 