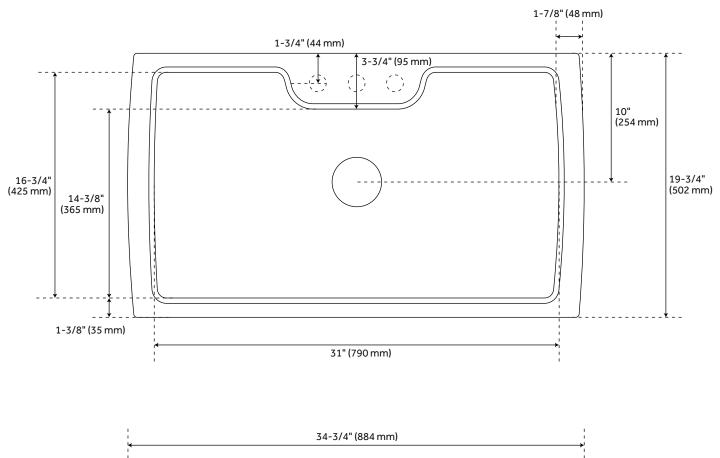

#### **FEATURES**

Length: 34-3/4" Width: 19-3/4" Height: 9-1/4"

Sink Shape: Rectangle Number of Basins: 1 Sink Installation: Drop In Product Color: White Basin Length: 31"

Basin Width: 14" - 16-1/2" Basin Depth: 8-1/2"

Rim Thickness: 1-3/8" front | 1-7/8" sides | 1-3/8" - 3-3/4" back

Fits Drain Hole Size: 3-1/2" Exterior Treatment: Smooth Interior Treatment: Smooth

Drain Included: Yes

Drain Finish: Polished Brass

Faucet Included: No