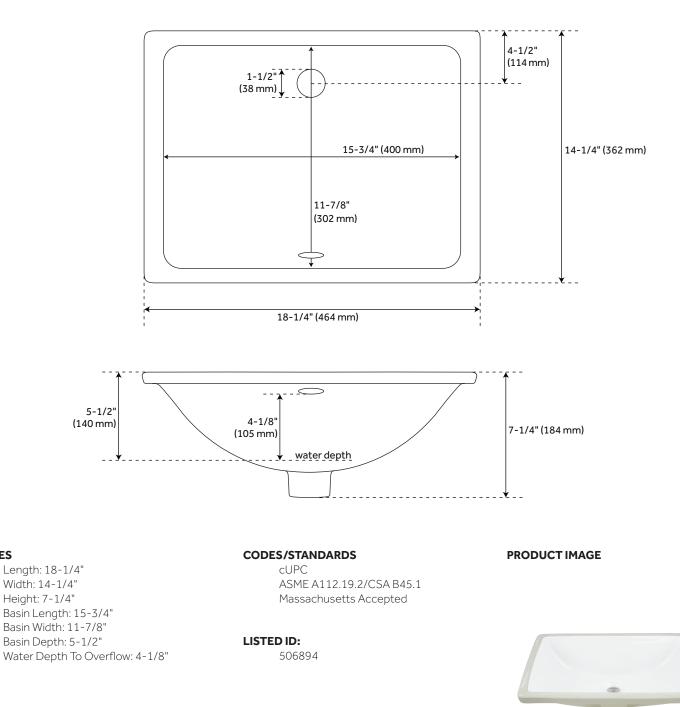

# RECTANGULAR

### UNDERMOUNT BATHROOM SINK - WHITE

SKU: 424434

**FEATURES** 

All dimensions and specifications are nominal and may vary. Use actual products for accuracy in critical situations.

PAGE 2

See Website For Warranty Information www.signaturehardware.com/warranty