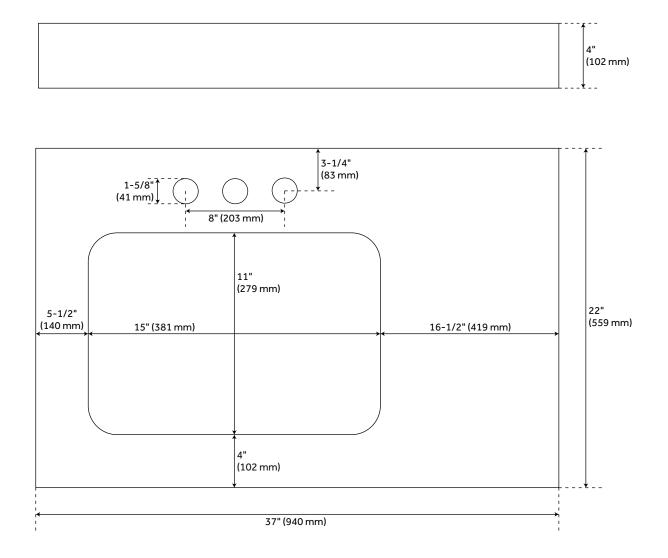

## 37" X 22" 3CM GRANITE TOP WITH LEFT OFFSEST RECT UNDERMOUNT SINK - ABSOLUTE BLACK -

## FEATURES

Features: Offset Sink Assembly Required: Yes Number of Basins: 1 Sink Installation: Undermount - Rectangle Vanity Top Options: Absolute Black Granite Faucet Centers: 8" Water Depth To Overflow: 4-1/2" Fits Drain Hole Size: 1-1/2" Faucet Included: No Vanity Top Material: Granite Sink Material: Porcelain Vanity Top Thickness: 3cm Water Depth to Rim: 6" Size: 37" Sink Included: Yes Sink Color: White **Basin Overflow: Yes** Vanity Top Depth: 22" Vanity Top Width: 37" Backsplash: Yes