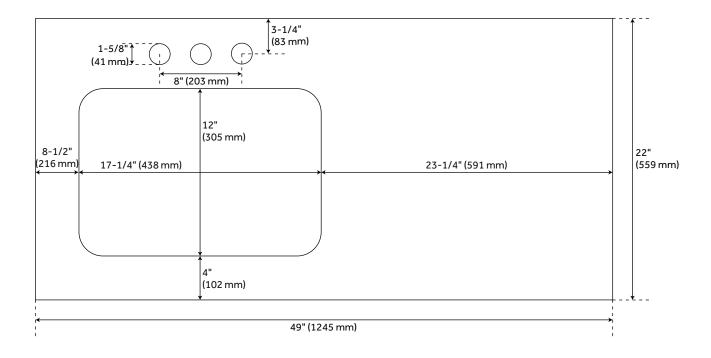

## **FEATURES**

Features: Offset Sink Assembly Required: Yes Number of Basins: 1

Sink Installation: Undermount - Rectangle Vanity Top Options: Carrara Marble

Faucet Centers: 8"

Water Depth To Overflow: 4-1/8" Fits Drain Hole Size: 1-1/2"

Faucet Included: No

Vanity Top Material: Marble Sink Material: Porcelain Vanity Top Thickness: 3cm Water Depth to Rim: 5-1/2"

Size: 49"

Sink Included: Yes Sink Color: White Basin Overflow: Yes Vanity Top Depth: 22" Vanity Top Width: 49"