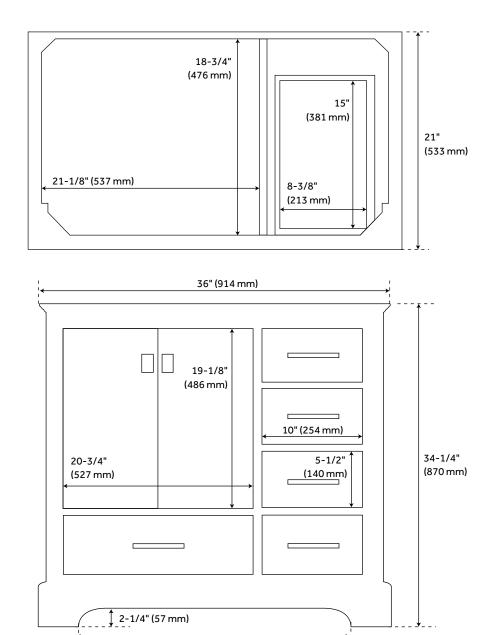

## **FEATURES**

Installation Type: Freestanding

Features: Matching Mirror; Soft-Close Hinges; Offset Sink

Product Finish: Soft White

Material: Wood Number of Doors: 2 Number of Drawers: 5

Width: 36" Height: 34-1/4" Depth: 21"

## 36" QUEN VANITY - SOFT WHITE

SKU: 480544

27-7/8" (708 mm)

All dimensions and specifications are nominal and may vary. Use actual products for accuracy in critical situations.