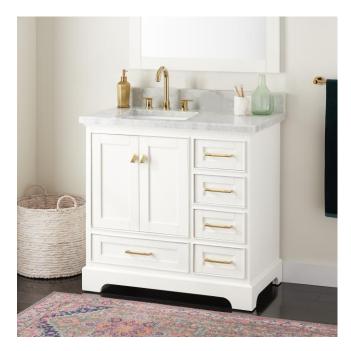

## 36" QUEN VANITY WITH LEFT OFFSET RECTANGULAR UNDERMOUNT SINK - SOFT

SKU: 953528-36-RUMB

**CODES/STANDARDS** 

## **FEATURES**

Installation Type: Freestanding

Features: Matching Mirror; Soft-Close Hinges; Offset Sink

Product Finish: Soft White

Material: Wood Number of Doors: 2 Number of Drawers: 5

Width: 36" Height: 34-1/4" Depth: 21"

Assembly Required: No Dovetail Drawers: Yes Number of Basins: 1

Sink Installation: Undermount - Rectangle

Faucet Centers: 8"

Water Depth To Overflow: 4-1/2" Fits Drain Hole Size: 1-1/2"

Faucet Included: No

Vanity Top Thickness: 3cm Water Depth to Rim: 6"

Size: 36"

Hardware Finish: Satin Brass Sink Included: Optional Basin Overflow: Yes

Vanity Top Included: Optional

Vanity Top Depth: 22" Vanity Top Width: 37" Mirror Included: No